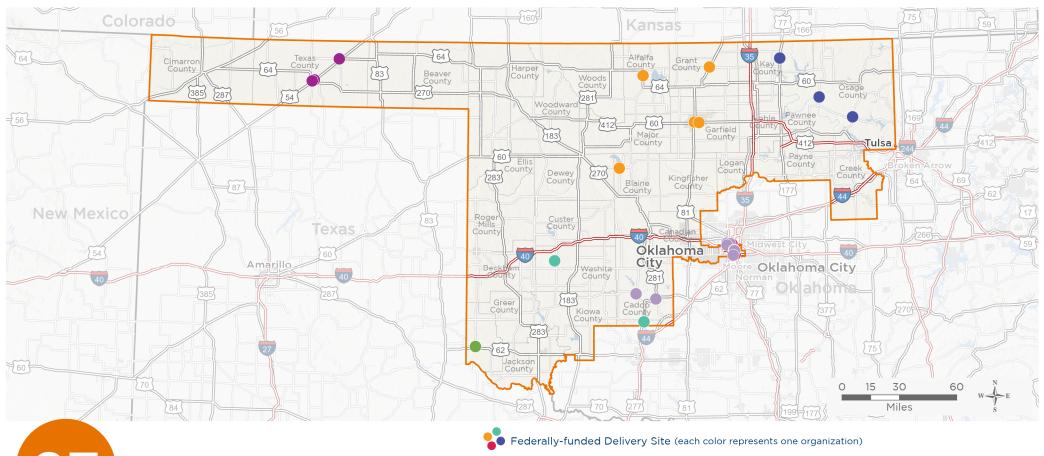

### Representative Frank Lucas

118th United States Congress

Oklahoma's 3RD Congressional District

The 7 federally-funded health center organizations with a presence in Oklahoma's 3rd Congressional District leverage \$30,699,285 in federal investments to serve 150,428 patients.

NUMBER OF DELIVERY SITES IN CONGRESSIONAL DISTRICT

Federally-funded Delivery Site (each color represents one organization)

Health Center Program Look-Alikes — Interstates — Highways — Major Roads

118th Congressional District Boundaries County Boundaries Populated Places

nmunity-based health care providers that meet the

Notes | Delivery sites represent locations of organizations funded by the federal Health Center Program. Health Center Program Look-Alikes are community-based health care providers that meet the requirements of the HRSA Health Center Program, but do not receive Health Center Program funding. Some locations may overlap due to scale or may otherwise not be visible when mapped. Domestic violence shelters are excluded from the map and delivery site statistics. Federal investments represent the total funding from the federal Health Center Program to grantees with a presence in the state in 2021.

Sources | Federally-Funded Delivery Site Locations and Health Center Program Look-Alikes: data.HRSA.gov, December 2022. Health Center Patients and Federal Funding | 2021 Uniform Data System, Bureau of Primary Health Care, HRSA.