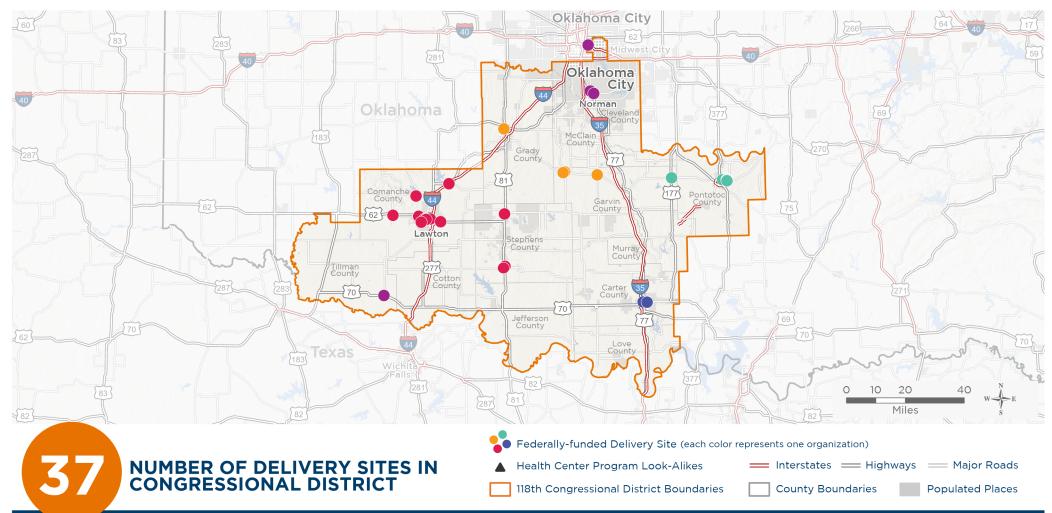

# Representative Tom Cole 118th United States Congress

Oklahoma's 4<sub>TH</sub> Congressional District

The 5 federally-funded health center organizations with a presence in Oklahoma's 4th Congressional District leverage \$15,826,332 in federal investments to serve 144,148 patients.

# NUMBER OF DELIVERY SITES IN CONGRESSIONAL DISTRICT

(main organization in bold)