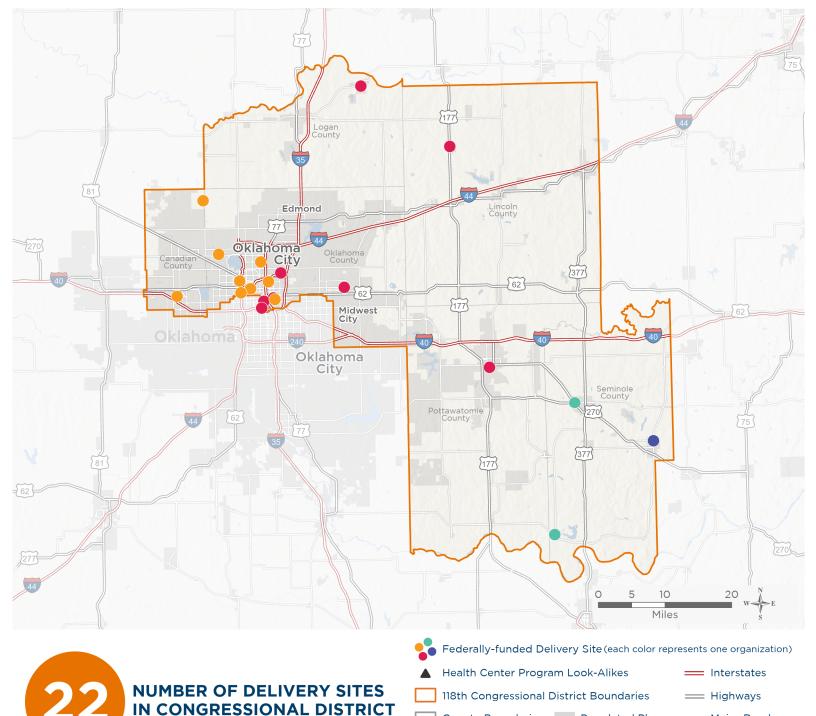

## **Representative Stephanie Bice**

118th United States Congress

Oklahoma's 5тн Congressional District

The 4 federally-funded health center organizations with a presence in Oklahoma's 5th Congressional District leverage \$22,490,310 in federal investments to serve 105,844 patients.

Notes | Delivery sites represent locations of organizations funded by the federal Health Center Program. Health Center Program Look-Alikes are community-based health care providers that meet the requirements of the HRSA Health Center Program, but do not receive Health Center Program funding. Some locations may overlap due to scale or may otherwise not be visible when mapped. Domestic violence shelters are excluded from the map and delivery site statistics. Federal investments represent the total funding from the federal Health Center Program to grantees with a presence in the state in 2021.

# NUMBER OF DELIVERY SITES IN CONGRESSIONAL DISTRICT

(main organization in bold)