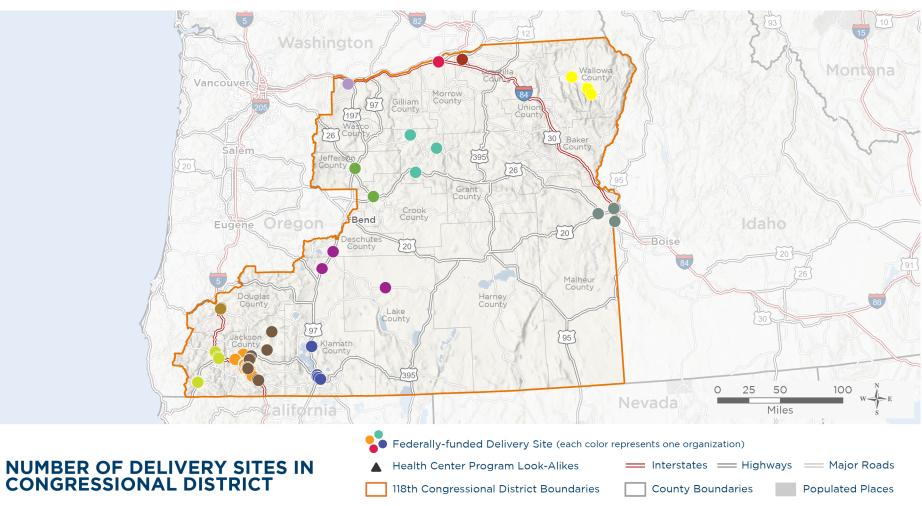

Oregon's **2ND** Congressional District

The 13 federally-funded health center organizations with a presence in Oregon's 2nd Congressional District leverage \$63,995,209 in federal investments to serve 344,718 patients.

Notes | Delivery sites represent locations of organizations funded by the federal Health Center Program. Health Center Program Look-Alikes are community-based health care providers that meet the requirements of the HRSA Health Center Program, but do not receive Health Center Program funding. Some locations may overlap due to scale or may otherwise not be visible when mapped. Federal Health Center Program to grantees with a presence in the state in 2021.

Sources | Federally-Funded Delivery Site Locations and Health Center Program Look-Alikes: data.HRSA.gov, December 2022. Health Center Patients and Federal Funding | 2021 Uniform Data System, Bureau of Primary Health Care, HRSA.

# NUMBER OF DELIVERY SITES IN CONGRESSIONAL DISTRICT

(main organization in bold)