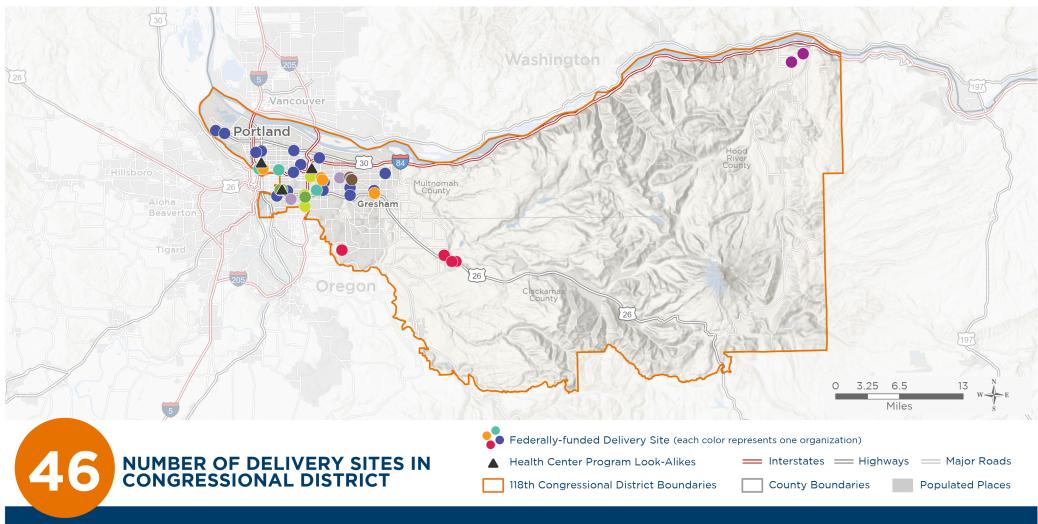

### **Representative Earl Blumenauer**

118th United States Congress

Oregon's **3**<sub>RD</sub> Congressional District

The 9 federally-funded health center organizations with a presence in Oregon's 3rd Congressional District leverage \$51,647,695 in federal investments to serve 308,237 patients.

## NUMBER OF DELIVERY SITES IN CONGRESSIONAL DISTRICT

(main organization in bold)