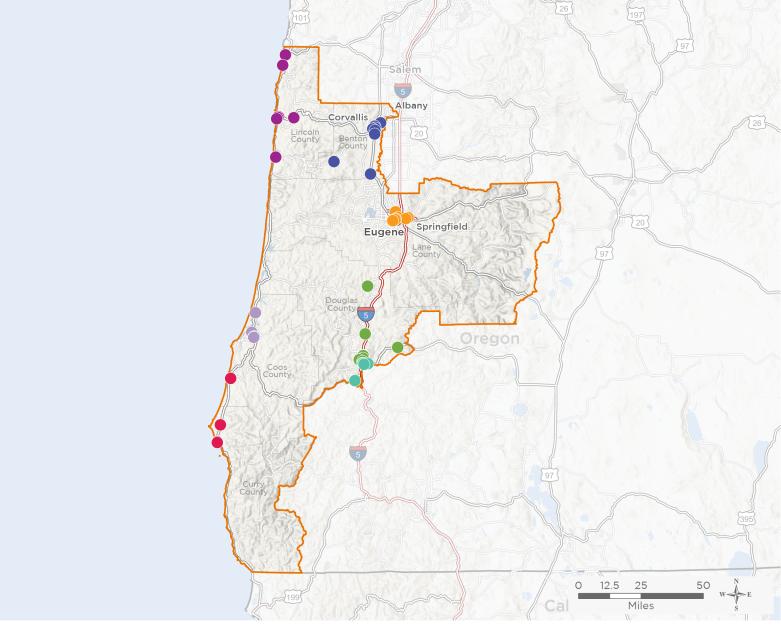

## Representative Val Hoyle

118th United States Congress

Oregon's 4тн Congressional District

The 8 federally-funded health center organizations with a presence in Oregon's 4th Congressional District leverage \$19,692,364 in federal investments to serve 72,626 patients.

NUMBER OF DELIVERY SITES IN CONGRESSIONAL DISTRICT

Federally-funded Delivery Site (each color represents one organization)

Health Center Program Look-Alikes — Interstates

118th Congressional District Boundaries — Highways

County Boundaries — Populated Places — Major Roads

Notes | Delivery sites represent locations of organizations funded by the federal Health Center Program. Health Center Program Look-Alikes are community-based health care providers that meet the requirements of the HRSA Health Center Program, but do not receive Health Center Program funding. Some locations may overlap due to scale or may otherwise not be visible when mapped. Federal investments represent the total funding from the federal Health Center Program to grantees with a presence in the state in 2021.

Sources | Federally-Funded Delivery Site Locations and Health Center Program Look-Alikes: data.HRSA.gov, December 2022. Health Center Patients and Federal Funding | 2021 Uniform Data System, Bureau of Primary Health Care, HRSA.