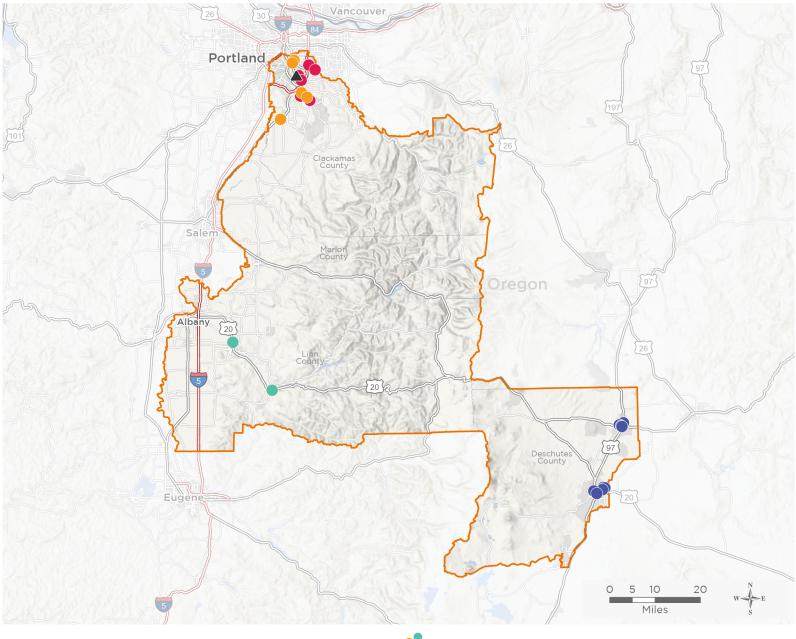

### Representative Lori Chavez-DeRemer

118th United States Congress

Oregon's 5<sub>TH</sub> Congressional District

The 5 federally-funded health center organizations with a presence in Oregon's 5th Congressional District leverage **\$18,091,915** in federal investments to serve **67,859** patients.

28

NUMBER OF DELIVERY SITES IN CONGRESSIONAL DISTRICT

Federally-funded Delivery Site (each color represents one organization)

Health Center Program Look-Alikes — Interstates

118th Congressional District Boundaries — Highways

County Boundaries — Populated Places — Major Roads

Notes | Delivery sites represent locations of organizations funded by the federal Health Center Program. Health Center Program Look-Alikes are community-based health care providers that meet the requirements of the HRSA Health Center Program, but do not receive Health Center Program funding. Some locations may overlap due to scale or may otherwise not be visible when mapped. Federal investments represent the total funding from the federal Health Center Program to grantees with a presence in the state in 2021.

Sources | Federally-Funded Delivery Site Locations and Health Center Program Look-Alikes: data.HRSA.gov, December 2022. Health Center Patients and Federal Funding | 2021 Uniform Data System, Bureau of Primary Health Care, HRSA.

### NUMBER OF DELIVERY SITES IN CONGRESSIONAL DISTRICT

(main organization in bold)