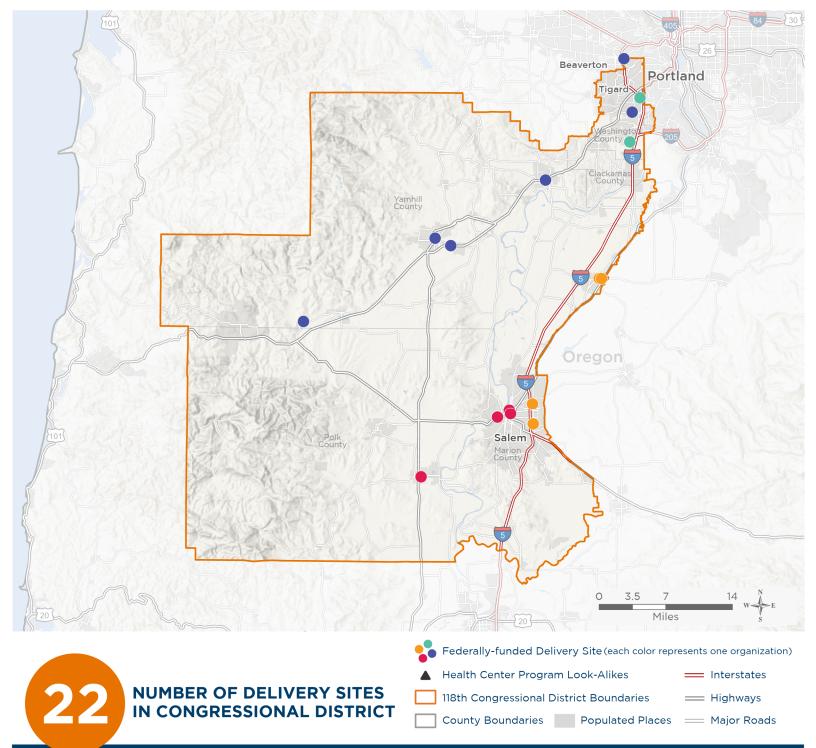

## Representative Andrea Salinas

118th United States Congress

Oregon's 6тн Congressional District

The 4 federally-funded health center organizations with a presence in Oregon's 6th Congressional District leverage \$36,848,924 in federal investments to serve 265,267 patients.

Notes | Delivery sites represent locations of organizations funded by the federal Health Center Program. Health Center Program Look-Alikes are community-based health care providers that meet the requirements of the HRSA Health Center Program, but do not receive Health Center Program funding. Some locations may overlap due to scale or may otherwise not be visible when mapped. Federal investments represent the total funding from the federal Health Center Program to grantees with a presence in the state in 2021.

Sources | Federally-Funded Delivery Site Locations and Health Center Program Look-Alikes: data.HRSA.gov, December 2022. Health Center Patients and Federal Funding | 2021 Uniform Data System, Bureau of Primary Health Care, HRSA.

# NUMBER OF DELIVERY SITES IN CONGRESSIONAL DISTRICT

(main organization in bold)

#### NEIGHBORHOOD HEALTH CENTER

NHC Administration and Pharmacy | 7320 SW Hunziker Rd STE 300 Portland, OR 97223-2302 NHC Mobile Dental | 7320 SW Hunziker Rd STE 300 Portland, OR 97223-2302 NHC Mobile Medical | 7320 SW Hunziker Rd STE 300 Portland, OR 97223-2302 NHC Tualatin SBHC | 22300 SW Boones Ferry Rd RM 26A Tualatin, OR 97062-7373

#### NORTHWEST HUMAN SERVICES, INC.

Northwest Human Services-Hoap And Hotline Services | 694 Church St NE Salem, OR 97301-2401
Northwest Human Services-Host | 1143 Liberty St NE Salem, OR 97301-1047
Quickcare Clinic | 1275 Edgewater St NW Salem, OR 97304-4049
Total Health Community Clinic | 180 Atwater St N Monmouth, OR 97361-1801
West Salem Clinic | 1233 Edgewater St NW Salem, OR 97304-4067
West Salem Clinic Mental Health | 1245 Edgewater St NW Salem, OR 97304-4049
West Salem Dental Clinic | 190 Kingwood Ave NW Salem, OR 97304-4030

#### VIRGINIA GARCIA MEMORIAL HEALTH CENTER

Evans Street Mental Health Integration Site | 627 NE Evans St Mcminnville, OR 97128-3923

Tigard School Based Health Center | 9000 SW Durham Rd Bldg 7110 Tigard, OR 97224-5539

Virginia Garcia Memorial Health Center- Mcminnville | 115 NE May Ln McMinnville, OR 97128-9272

Virginia Garcia Memorial Health Center- Newberg | 2251 E Hancock St STE 103 Newberg, OR 97132-2145

Virginia Garcia Memorial Health Center- Newberg Dental | 2251 E Hancock St Ste 106 Newberg, OR 97132-2145

Virginia Garcia/LifeWorks NW Beaverton | 10700 SW Beaverton Hillsdale Hwy Bldg 1 Beaverton, OR 97005-3019

Willamina School Based Health Center | 1100 NE Oaken Hills Dr Willamina, OR 97396-2761

#### YAKIMA VALLEY FARM WORKERS CLINIC ADMIN

Lancaster Family Health Center at Beverly | 3896 Beverly Ave NE Salem, OR 97305-1374 Lancaster Family Health Center at Lancaster | 255 Lancaster Dr NE Salem, OR 97301-5155 Pacific Pedatrics | 1475 Mount Hood Ave Woodburn, OR 97071-9066 Salud Medical Center | 1175 Mount Hood Ave Woodburn, OR 97071-9060