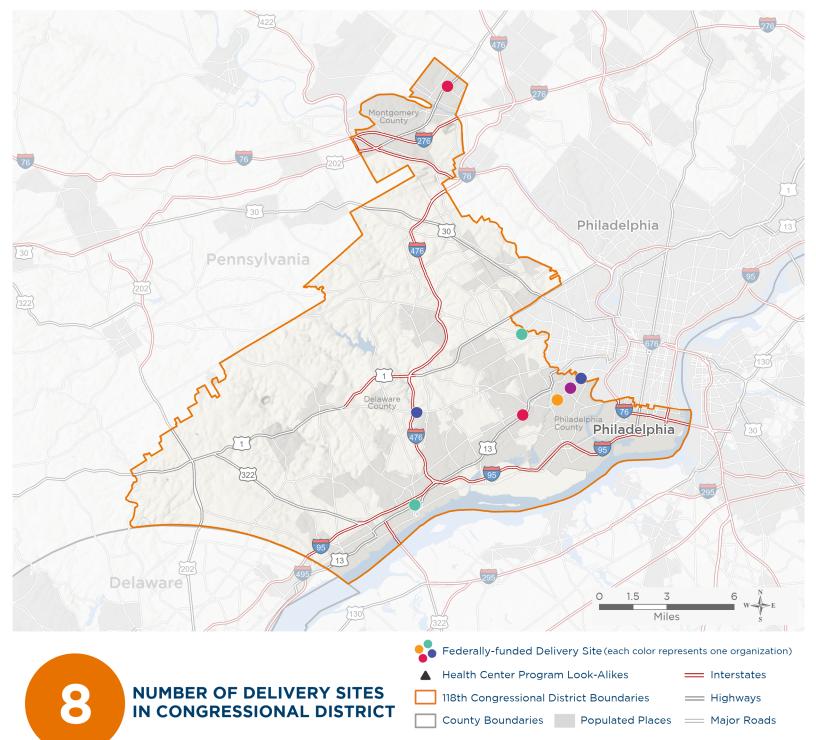

## Representative Mary Gay Scanlon

118th United States Congress

Pennsylvania's 5тн Congressional District

The 5 federally-funded health center organizations with a presence in Pennsylvania's 5th Congressional District leverage \$32,110,175 in federal investments to serve 181,850 patients.

Notes | Delivery sites represent locations of organizations funded by the federal Health Center Program. Health Center Program Look-Alikes are community-based health care providers that meet the requirements of the HRSA Health Center Program, but do not receive Health Center Program funding. Some locations may overlap due to scale or may otherwise not be visible when mapped. Federal investments represent the total funding from the federal Health Center Program to grantees with a presence in the state in 2021.

Sources | Federally-Funded Delivery Site Locations and Health Center Program Look-Alikes: data.HRSA.gov, December 2022. Health Center Patients and Federal Funding | 2021 Uniform Data System, Bureau of Primary Health Care, HRSA.

## NUMBER OF DELIVERY SITES IN CONGRESSIONAL DISTRICT

(main organization in bold)

CHESPENN HEALTH SERVICES, INC.

ChesPenn Center for Family Health at Eastside | 125 E 9th St Chester, PA 19013-6019 ChesPenn Center for Family Health at Upper Darby | 5 S State Rd Upper Darby, PA 19082-2037

DELAWARE VALLEY COMMUNITY HEALTH, INC.

Fairmount Primary Care Center at Sharon Hill-Delaware County | 800 Chester Pike Sharon Hill, PA 19079-1400 Norristown Regional Health Center | 1401 Dekalb St Norristown, PA 19401-3405

GREATER PHILADELPHIA HEALTH ACTION INC

GPHA - Spectrum Behavioral Healthcare Center | 1489 Baltimore Pike Ste 300 Springfield, PA 19064-3971 Greater Philadelphia Health Action, Inc. Dental & Behavioral Healthcare | 5501 Woodland Ave Philadelphia, PA 19143

PUBLIC HEALTH MANAGEMENT CORP

Outley House | 6901 Woodland Ave Philadelphia, PA 19142-1159

RESOURCES FOR HUMAN DEVELOPMENT, INC.

The Health Annex | 6120 Woodland Ave Philadelphia, PA 19142-3224