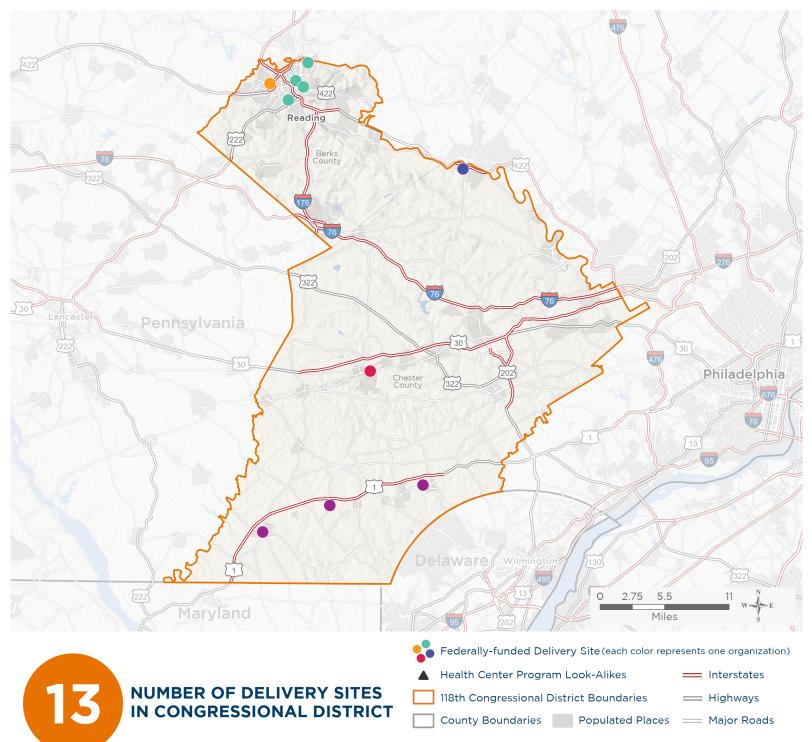

# **Representative Chrissy Houlahan** 118th United States Congress

NATIONAL ASSOCIATION OF Community Health Centers

Pennsylvania's 6тн Congressional District

The 5 federally-funded health center organizations with a presence in Pennsylvania's 6th Congressional District leverage **\$16,957,192** in federal investments to serve **109,837** patients.

Notes | Delivery sites represent locations of organizations funded by the federal Health Center Program. Health Center Program Look-Alikes are community-based health care providers that meet the requirements of the HRSA Health Center Program, but do not receive Health Center Program funding. Some locations may overlap due to scale or may otherwise not be visible when mapped. Federal investments represent the total funding from the federal Health Center Program to grantees with a presence in the state in 2021.

> Sources | Federally-Funded Delivery Site Locations and Health Center Program Look-Alikes: data.HRSA.gov, December 2022. Health Center Patients and Federal Funding | 2021 Uniform Data System, Bureau of Primary Health Care, HRSA.

## NUMBER OF DELIVERY SITES IN CONGRESSIONAL DISTRICT

(main organization in bold)

# BERKS COMMUNITY HEALTH CENTER

Berks Community Health Center | 838 Penn St Reading, PA 19602-1108 Berks Community Health Center - Mobile Unit | 1110 Rockland St Reading, PA 19604-1501 Berks Community Health Center at 2nd Street | 430 N 2nd St Reading, PA 19601-2738 Berks Community Health Center at Oakbrook | 1040 Liggett Ave Reading, PA 19611-1801 Berks Community Health Center at Rockland | 1110 Rockland St Reading, PA 19604-1501

#### CHESPENN HEALTH SERVICES, INC.

ChesPenn Center for Family Health at Coatesville | 744 E Lincoln Hwy Coatesville, PA 19320-3590

## COMMUNITY HEALTH AND DENTAL CARE, INC.

Community Health & Dental Care Mobile Dental Unit | 351 W Schuylkill Rd Pottstown, PA 19465-7438 Community Health & Dental Care, Inc. | 351 W Schuylkill Rd Pottstown, PA 19465-7438

## **KEYSTONE RURAL HEALTH CENTER**

Keystone Agricultural Worker Program - Berks Co. | 1981 State Hill Rd STE 1 Wyomissing, PA 19610-1605

# LCH HEALTH & COMMUNITY SERVICES

LCH Health and Community Services | 731 W Cypress St Kennett Square, PA 19348-2419 LCH Health and Community Services | 105 Vineyard Way STE 103 West Grove, PA 19390-8849 LCH Health and Community Services | 105 Vineyard Way STE 200 West Grove, PA 19390-8849 LCH Health and Community Services | 14 S 3rd St Oxford, PA 19363-1601