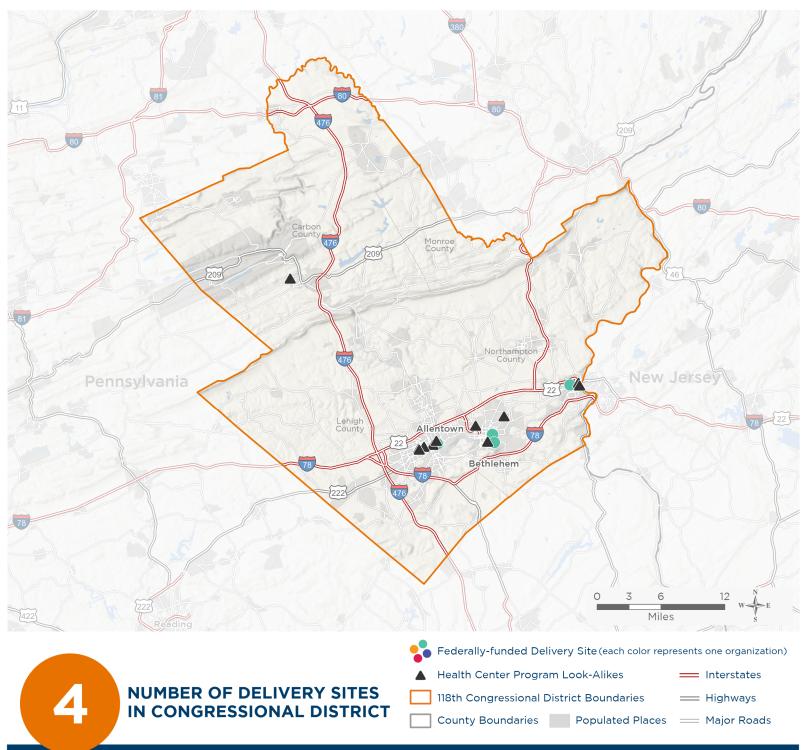

#### NUMBER OF DELIVERY SITES IN CONGRESSIONAL DISTRICT

(main organization in bold)

### NEIGHBORHOOD HEALTH CENTERS OF LEHIGH VALLEY

Neighborhood Health Centers of Lehigh Valley - Easton | 1101 Northampton St STE 102 Easton, PA 18042-4152 Neighborhood Health Centers of the Lehigh Valley- Bethlehem | 1210 E 4th St Bethlehem, PA 18015-2016 Neighborhood Health Centers of the Lehigh Valley- Broad Street | 635 E Broad St Bethlehem, PA 18018-6332 Vida Nueva at Casa Guadalupe | 218 N 2nd St Allentown, PA 18102-3508

### HEALTH CENTER PROGRAM LOOK-ALIKES

Health Center Program Look-Alikes are community-based health care providers that meet the requirements of the HRSA Health Center Program, but do not receive Health Center Program funding.

#### STAR COMMUNITY HEALTH, INC.

Star Community Health Dental - Bethlehem | 511 E 3rd St STE 260 Bethlehem, PA 18015-2072 Star Community Health Dental - Bethlehem | 511 E 3rd St UNIT 301 Bethlehem, PA 18015-2096 Star Community Health Dental - Easton | 100 N 3rd St Easton, PA 18042-1887 Star Community Health Dental Sigal-Allentown | 450 Chew St STE 201 Allentown, PA 18102-3434 Star Community Health Dental Van-Allentown | 450 Chew St STE 201 Allentown, PA 18102-3434 Star Community Health Dental Van-Allentown | 450 Chew St STE 201 Allentown, PA 18102-3434 Star Community Health Dental Van-Bethlehem | 511 E 3rd St STE 260 Bethlehem, PA 18015-2072 Star Community Health Dental Van - Lehighton | 211 N 12th St Lehighton, PA 18235-1138 Star Community Health Family Medicine - Bethlehem | 2830 Easton Ave Bethlehem, PA 18017-4204 Star Community Health Family Medicine Sigal- Allentown | 450 Chew St STE 101 Allentown, PA 18102-3434 Star Community Health KidsCare - Bethlehem | 511 E 3rd St STE 203 Allentown, PA 18015-2180 Star Community Health KidsCare Sigal-Allentown | 450 Chew St STE 203 Allentown, PA 18102-3434 Star Community Health OB/GYN - Bethlehem | 800 Eaton Ave STE 202 Bethlehem, PA 18018-1895 Star Community Health OB/GYN - Bethlehem | 800 Eaton Ave STE 204 Allentown, PA 18018-1895 Star Community Health OB/GYN & KidsCare - Easton | 220 Ferry St Easton, PA 18042-3674 Star Community Health OB/GYN Sigal-Allentown | 450 Chew St STE 204 Allentown, PA 18102-3434

### VALLEY HEALTH PARTNERS COMMUNITY HEALTH CENTER

Center for Women's Medicine | 1627 Chew St STE Cwm Allentown, PA 18102-3648 Centro de Salud | 1627 Chew St STE 403 Allentown, PA 18102-3648 Children's Clinic | 1627 Chew St FL 6 Allentown, PA 18102-3648 Children's Clinic at Hays | 1227 W Gordon St Allentown, PA 18102-2501 Children's Clinic at Sheridan | 521 N 2nd St Allentown, PA 18102-2501 Community Health & Wellness Center | 1627 Chew St STE Chwc Allentown, PA 18102-3648 Community Smiles | 1627 Chew St STE Dntl Allentown, PA 18102-3648 Community Smiles - Dental Unit | 400 N 17th St STE 300 Allentown, PA 18104-5052 Family Health Center | 400 N 17th St STE 300 Allentown, PA 18104-5052 Lehigh Valley Physicians Practice PCP | 1627 Chew St STE 101 Allentown, PA 18102-3648 Valley Health Partners Community Vision Center | 401 N 17th St STE 210 Allentown, PA 18104-5050