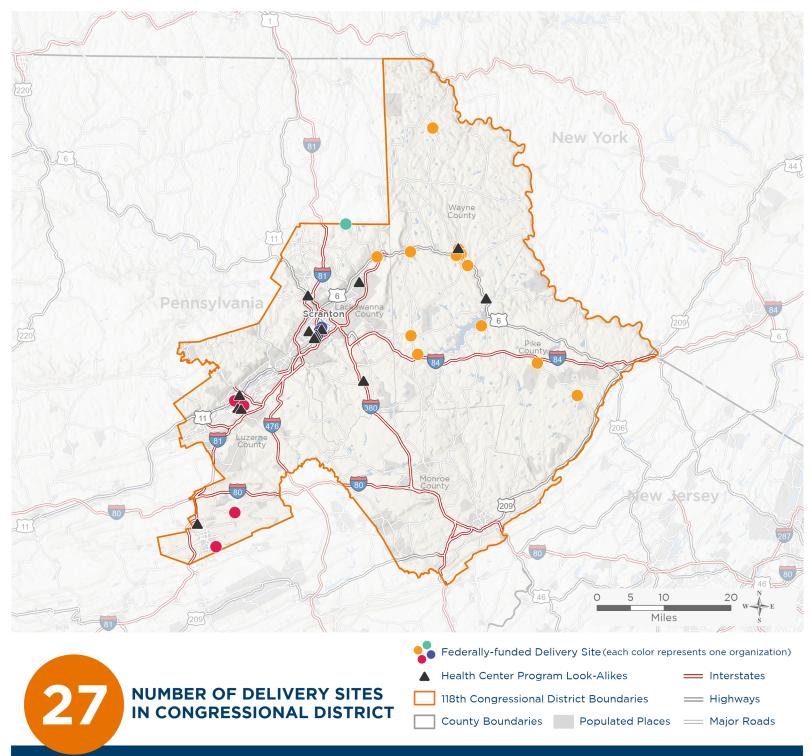

# **Representative Matt Cartwright** 118th United States Congress

NATIONAL ASSOCIATION OF Community Health Centers

Pennsylvania's 8тн Congressional District

The 4 federally-funded health center organizations with a presence in Pennsylvania's 8th Congressional District leverage **\$9,203,567** in federal investments to serve **84,369** patients.

Notes | Delivery sites represent locations of organizations funded by the federal Health Center Program. Health Center Program Look-Alikes are community-based health care providers that meet the requirements of the HRSA Health Center Program, but do not receive Health Center Program funding. Some locations may overlap due to scale or may otherwise not be visible when mapped. Federal investments represent the total funding from the federal Health Center Program to grantees with a presence in the state in 2021.

## NUMBER OF DELIVERY SITES IN CONGRESSIONAL DISTRICT

(main organization in bold)