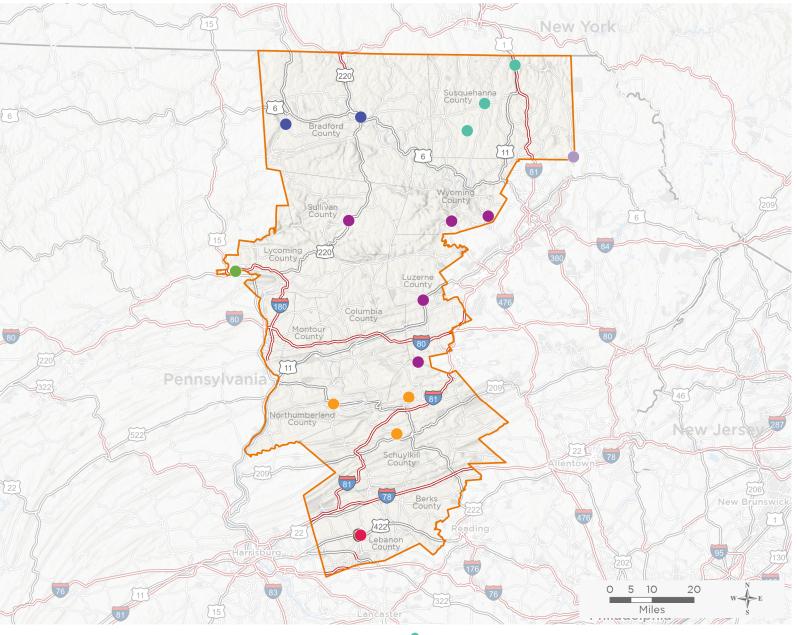

20

NUMBER OF DELIVERY SITES IN CONGRESSIONAL DISTRICT

Federally-funded Delivery Site (each color represents one organization)

Health Center Program Look-Alikes — Interstates

118th Congressional District Boundaries — Highways

Populated Places

Major Roads

Notes | Delivery sites represent locations of organizations funded by the federal Health Center Program. Health Center Program Look-Alikes are community-based health care providers that meet the requirements of the HRSA Health Center Program, but do not receive Health Center Program funding. Some locations may overlap due to scale or may otherwise not be visible when mapped. Federal investments represent the total funding from the federal Health Center Program to grantees with a presence in the state in 2021.

County Boundaries

Sources | Federally-Funded Delivery Site Locations and Health Center Program Look-Alikes: data.HRSA.gov, December 2022. Health Center Patients and Federal Funding | 2021 Uniform Data System, Bureau of Primary Health Care, HRSA.

## NUMBER OF DELIVERY SITES IN CONGRESSIONAL DISTRICT

(main organization in bold)

B-K HEALTH CENTER, INC.

Matthew W. Stahl Memorial Health Center | 498 S Main St Montrose, PA 18801-1317

NEPA Community Health Care-Hallstead | 25066 State Route 11 Hallstead, PA 18822-8816

NEPA Community Health Care Elk Lake School District | 2380 Elk Lake School Rd Springville, PA 18844-7710

FAMILY FIRST HEALTH CORPORATION

Lebanon Center | 300 Willow St Lebanon, PA 17046-4871

NORTH PENN COMPREHENSIVE HEALTH SERVICES

Laurel Dental - Towanda | 346 York Ave Towanda, PA 18848-2021 Troy Laurel Health Center | 45 Mud Creek Rd Troy, PA 16947-9529

PRIMARY HEALTH NETWORK

Schuylkill Community Health Center | 210 Sunbury St Minersville, PA 17954-1346 Shamokin Health Center | 531 N Franklin St Shamokin, PA 17872-6754 Shenandoah Health Center | 624 W Centre St Shenandoah, PA 17976-1403

RURAL HEALTH CORPORATION OF NORTHEASTERN PENNSYLVANIA

Black Creek Health Center | 75 Pineapple St Nuremberg, PA 18241
Exeter Township Medical Center | 2795 Sullivans Trl Falls, PA 18615-7949
Laporte Health Center | 217 King St Laporte, PA 18626
Monroe-Noxen Health Center | 2888 SR 29 S, Ste 2 Noxen, PA 18636-7854
Shickshinny Health Center | 26 N Main St Shickshinny, PA 18655-1302

SUSQUEHANNA COMMUNITY HEALTH AND DENTAL CLINIC, INC.

Susquehanna Community Health & Dental Clinic, Inc. | 471 Hepburn St Williamsport, PA 17701-6122 Susquehanna Community HIth & Dental Clinic, Inc. Express & Specialty Care | 431 Hepburn St Williamsport, PA 17701

WAYNE MEMORIAL COMMUNITY HEALTH CENTERS

Forest City Family Health Center | 100 Dundaff St Forest City, PA 18421-1317

WELSH MOUNTAIN HEALTH CENTERS

Lebanon Dental | 101 S 9th St Lebanon, PA 17042-5108 Lebanon Medical and Pharmacy | 920 Church St Lebanon, PA 17046-4656 Lebanon Urgent Care (Behavioral and Physical Health) | 960 Church St Lebanon, PA 17046-4656