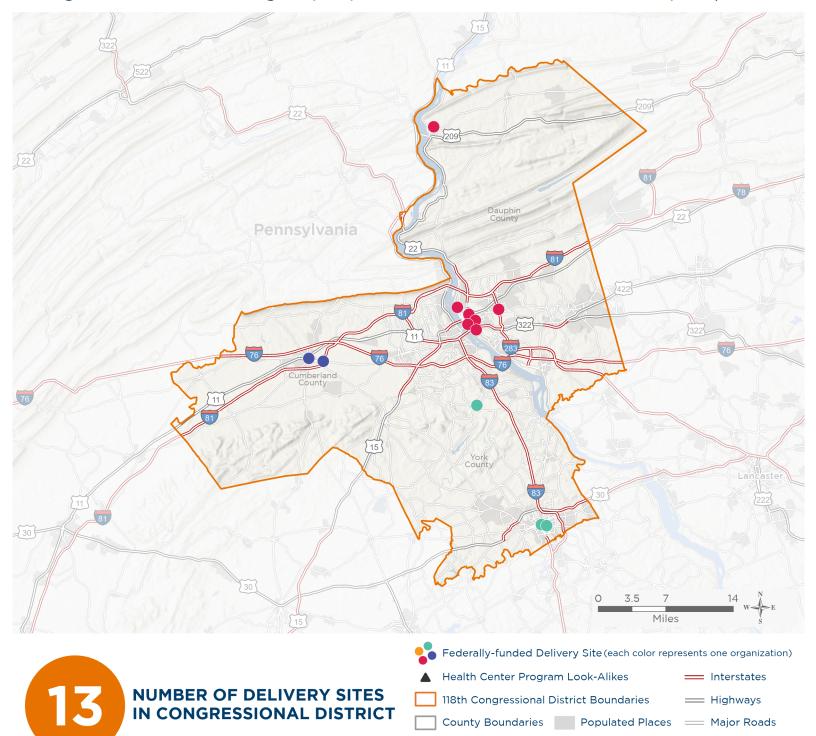

## **Representative Scott Perry**

118th United States Congress

Pennsylvania's 10тн Congressional District

The 3 federally-funded health center organizations with a presence in Pennsylvania's 10th Congressional District leverage \$8,499,296 in federal investments to serve 62,800 patients.

Notes | Delivery sites represent locations of organizations funded by the federal Health Center Program. Health Center Program Look-Alikes are community-based health care providers that meet the requirements of the HRSA Health Center Program, but do not receive Health Center Program funding. Some locations may overlap due to scale or may otherwise not be visible when mapped. Federal investments represent the total funding from the federal Health Center Program to grantees with a presence in the state in 2021.

# NUMBER OF DELIVERY SITES IN CONGRESSIONAL DISTRICT

(main organization in bold)

## FAMILY FIRST HEALTH CORPORATION

Family First Health Corporation | 116 S George St York, PA 17401-1474 Hannah Penn Center | 415 E Boundary Ave York, PA 17403-2811 Lewisberry, PA 17339-9257

## HAMILTON HEALTH CENTER, INC.

Familycare at Union Deposit | 895 S Arlington Ave Harrisburg, PA 17109-5004
Hamilton Family Care at Millersburg | 1000 Evelyn Dr Millersburg, PA 17061-1258
HHC- South Allison Hill | 110 S 17th St Harrisburg, PA 17104-1123
HHC-Downey School | 1313 Monroe St Harrisburg, PA 17103-1139
HHC-Foose School | 1301 Sycamore St Harrisburg, PA 17104-3410
Temporary Site - St. Paul's | 2447 Green St Harrisburg, PA 17110-1114
Temporary Site - B'nai Birth Apts. | 130 S 3rd St # 1 Harrisburg, PA 17101-2602
Union Deposit Family Practice | 891 S Arlington Ave Harrisburg, PA 17109-5004

#### SADLER HEALTH CENTER CORPORATION

Mobile Van | 1910 W Trindle Rd Carlisle, PA 17013-2614 Sadler Health Center Corporation | 100 N Hanover St Carlisle, PA 17013-2421