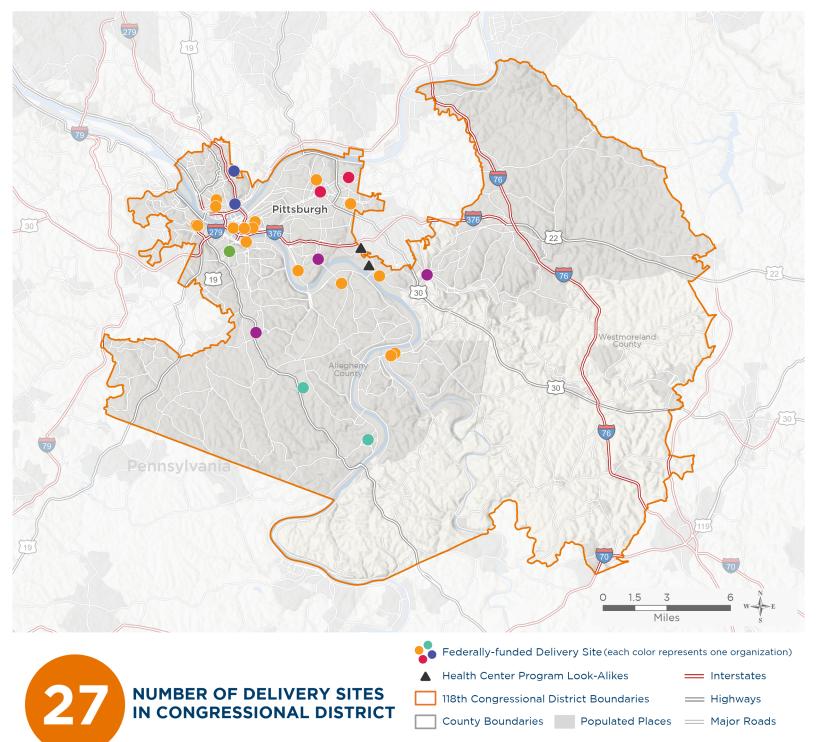

## Representative Summer Lee

118th United States Congress

Pennsylvania's 12тн Congressional District

The 6 federally-funded health center organizations with a presence in Pennsylvania's 12th Congressional District leverage \$20,740,576 in federal investments to serve 57,730 patients.

Notes | Delivery sites represent locations of organizations funded by the federal Health Center Program. Health Center Program Look-Alikes are community-based health care providers that meet the requirements of the HRSA Health Center Program, but do not receive Health Center Program funding. Some locations may overlap due to scale or may otherwise not be visible when mapped. Federal investments represent the total funding from the federal Health Center Program to grantees with a presence in the state in 2021.

Sources | Federally-Funded Delivery Site Locations and Health Center Program Look-Alikes: data.HRSA.gov, December 2022. Health Center Patients and Federal Funding | 2021 Uniform Data System, Bureau of Primary Health Care, HRSA.

# NUMBER OF DELIVERY SITES IN CONGRESSIONAL DISTRICT

(main organization in bold)