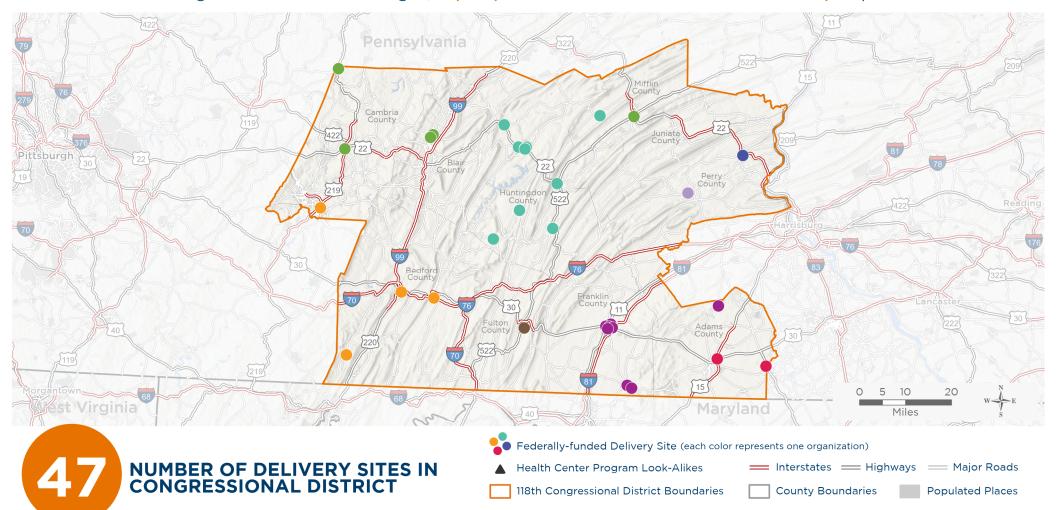

## Representative John Joyce

118th United States Congress

Pennsylvania's 13<sub>TH</sub> Congressional District

The 8 federally-funded health center organizations with a presence in Pennsylvania's 13th Congressional District leverage \$30,809,465 in federal investments to serve 238,371 patients.

Notes | Delivery sites represent locations of organizations funded by the federal Health Center Program. Health Center Program Look-Alikes are community-based health care providers that meet the requirements of the HRSA Health Center Program, but do not receive Health Center Program funding. Some locations may overlap due to scale or may otherwise not be visible when mapped. Federal investments represent the total funding from the federal Health Center Program to grantees with a presence in the state in 2021.

Sources | Federally-Funded Delivery Site Locations and Health Center Program Look-Alikes: data.HRSA.gov, December 2022. Health Center Patients and Federal Funding | 2021 Uniform Data System, Bureau of Primary Health Care, HRSA.

## NUMBER OF DELIVERY SITES IN CONGRESSIONAL DISTRICT

(main organization in bold)