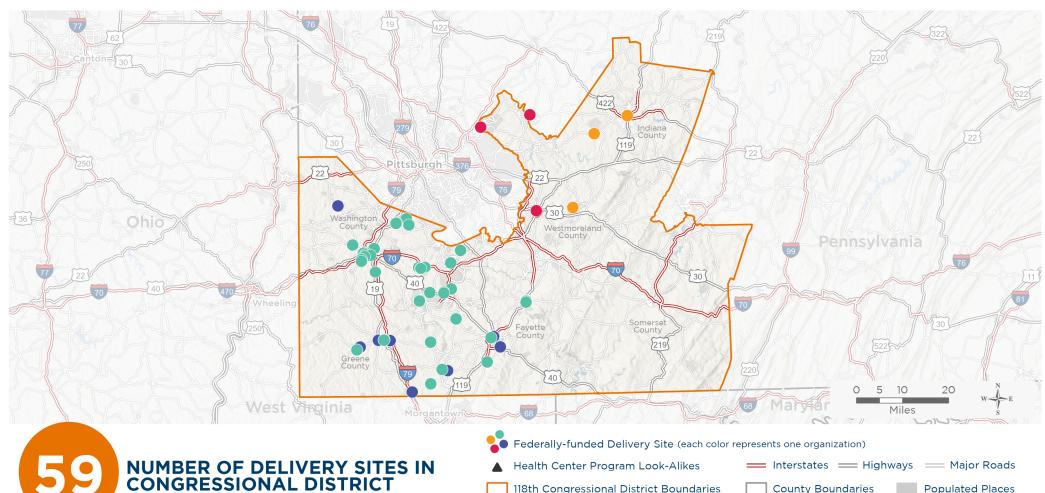

### Representative Guy Reschenthaler

118th United States Congress

Pennsylvania's 14тн Congressional District

The 4 federally-funded health center organizations with a presence in Pennsylvania's 14th Congressional District leverage \$20,670,060 in federal investments to serve 135,405 patients.

## NUMBER OF DELIVERY SITES IN CONGRESSIONAL DISTRICT

(main organization in bold)