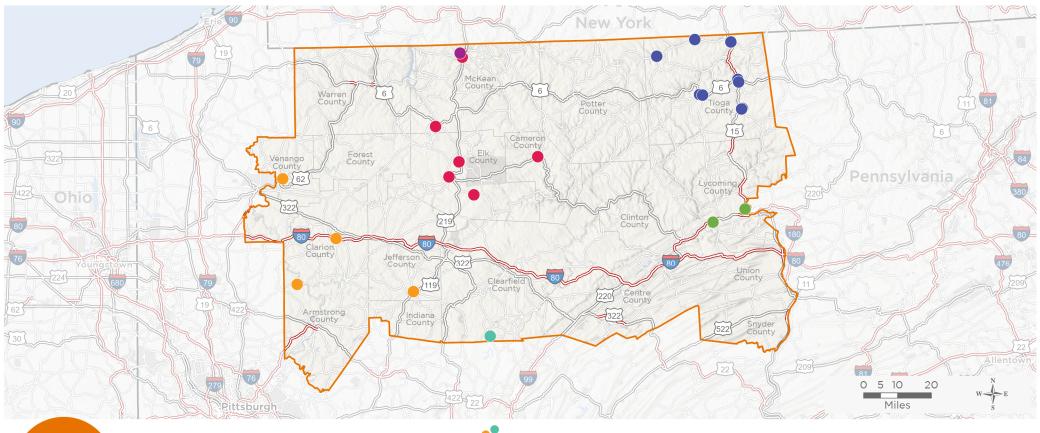

NUMBER OF DELIVERY SITES IN CONGRESSIONAL DISTRICT

Federally-funded Delivery Site (each color represents one organization)

Health Center Program Look-Alikes Interstates — Highways — Major Roads

118th Congressional District Boundaries — County Boundaries — Populated Places

Notes | Delivery sites represent locations of organizations funded by the federal Health Center Program. Health Center Program Look-Alikes are community-based health care providers that meet the requirements of the HRSA Health Center Program, but do not receive Health Center Program funding. Some locations may overlap due to scale or may otherwise not be visible when mapped. Federal investments represent the total funding from the federal Health Center Program to grantees with a presence in the state in 2021.

Sources | Federally-Funded Delivery Site Locations and Health Center Program Look-Alikes: data.HRSA.gov, December 2022. <u>Health Center Patients a</u>nd Federal Funding | 2021 Uniform Data System, Bureau of Primary Health Care, HRSA.