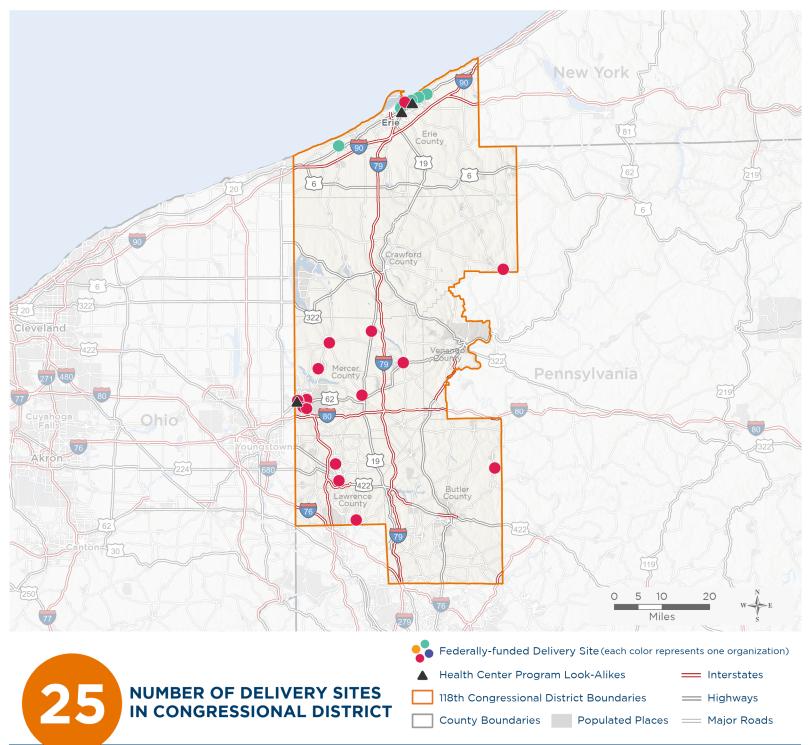

# **Representative Mike Kelly** 118th United States Congress

Pennsylvania's 16тн Congressional District

The 2 federally-funded health center organizations with a presence in Pennsylvania's 16th Congressional District leverage \$11,563,373 in federal investments to serve 88,238 patients.

Notes | Delivery sites represent locations of organizations funded by the federal Health Center Program. Health Center Program Look-Alikes are community-based health care providers that meet the requirements of the HRSA Health Center Program, but do not receive Health Center Program funding. Some locations may overlap due to scale or may otherwise not be visible when mapped. Federal investments represent the total funding from the federal Health Center Program to grantees with a presence in the state in 2021.

### NUMBER OF DELIVERY SITES IN CONGRESSIONAL DISTRICT

(main organization in bold)

#### COMMUNITY HEALTH NET

CHN Girard SBHC | 1135 Lake St STE 2 Girard, PA 16417-1049 Community Health Net Dental | 1611 Peach St Erie, PA 16501-2109 Daniel S. Snow, M.D. Health Center | 1202 State St Erie, PA 16501-1914 Harborcreek Health Center | 4401 Iroquois Ave Erie, PA 16511-2219 Harborcreek Youth Services | 5712 Iroquois Ave Harborcreek, PA 16421-1009 John E. Horan Garden Apartments Dental Office | 2120 E 10th St Erie, PA 16511-3111

#### PRIMARY HEALTH NETWORK

Buhl Farm Community Health Center | 220 N Buhl Farm Dr Hermitage, PA 16148-1786 Dayton Way Health Center | 1 Dayton Way Sharon, PA 16146-2185 Ellwood City Health Center | 304 Evans Dr STE 201 Ellwood City, PA 16117-1493 Farrell Dental Center | 350 Sharon New Castle Rd Farrell, PA 16121-1576 Green Street Primary Care B | 2000 Green St Farrell, PA 16121-1364 Greenville Community Health Center | 348 Main St Greenville, PA 16125-2608 Health Shoppe | 1600 Roemer Blvd Farrell, PA 16121-1754 Mercer Primary Care | 737 Greenville Rd Mercer, PA 16137-5070 New Castle Dental Center | 2807 Wilmington Rd New Castle, PA 16105-1263 New Castle Primary Care | 1112 S Mill St New Castle, PA 16101-4629 Petroleum Valley Medical Center | 296 Church St Petrolia, PA 16050-3006 Primary Health Network Mobile Health Center #2 | 63 Pitt St Sharon, PA 16146-2102 Primary Health Network Mobile Health Center #1 | 63 Pitt St Sharon, PA 16146-2102 Sandy Lake Community Health Center | 3205 S Main St Sandy Lake, PA 16145 Sharon Medical Group | 63 Pitt St Sharon, PA 16146-2102 Sheakleyville Health Center | Perry Hwy Sheakleyville, PA 16151 Titusville Community Health Center | 120 S Martin St Titusville, PA 16354-1850 Transfer Health Center | 225 Edgewood Drive Ext Transfer, PA 16154-1817 Wayne Primary Care | 650 East Ave Erie, PA 16503-1535

#### HEALTH CENTER PROGRAM LOOK-ALIKES

Health Center Program Look-Alikes are community-based health care providers that meet the requirements of the HRSA Health Center Program, but do not receive Health Center Program funding.