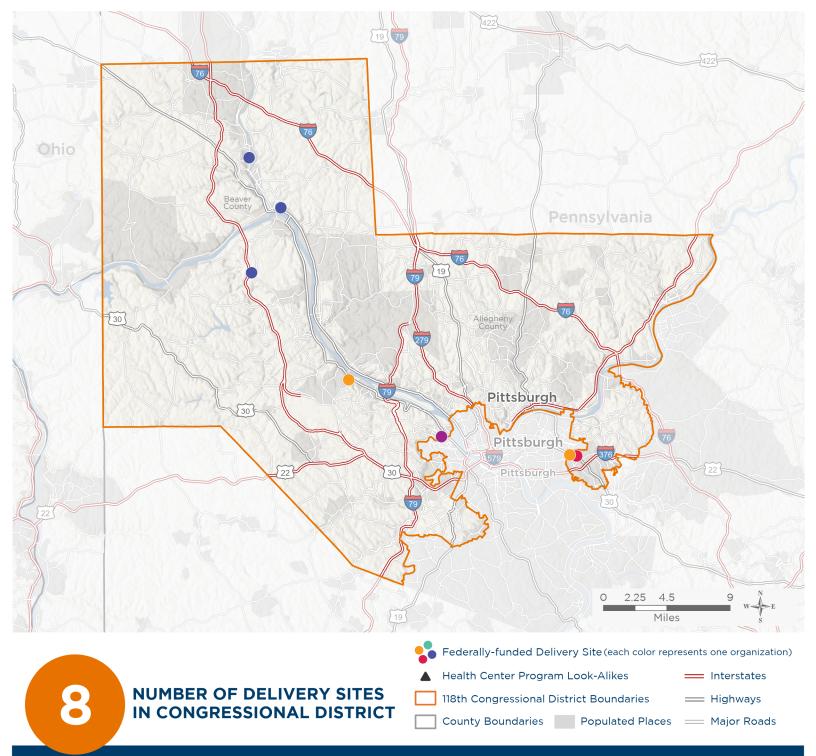

### NUMBER OF DELIVERY SITES IN CONGRESSIONAL DISTRICT

(main organization in bold)

# EAST LIBERTY FAMILY HEALTH CARE CENTER, INC.

ELFHCC-Wilkinsburg | 807 Wallace Ave Wilkinsburg, PA 15221-2312

#### PRIMARY CARE HEALTH SERVICES, INC.

Wilkinsburg Family Health Center | 807 Wallace Ave Pittsburgh, PA 15221-2312

## PRIMARY HEALTH NETWORK

Autumn Street Health Center | 99 Autumn St Aliquippa, PA 15001-1301 Beaver Falls Health Center Primary Care | 1302 7th Ave Beaver Falls, PA 15010-4217 Rochester Health Center | 176 Virginia Ave Rochester, PA 15074-1723

# SQUIRREL HILL HEALTH CENTER

Mooncrest Neighborhood Programs | 308 Hemlock Dr Moon Township, PA 15108-1317 Power | 907 West St Ste 2 Wilkinsburg, PA 15221-2841

#### STO-ROX NEIGHBORHOOD HEALTH COUNCIL INC

STO-ROX Family Health Center | 710 Thompson Ave Mc Kees Rocks, PA 15136-3808