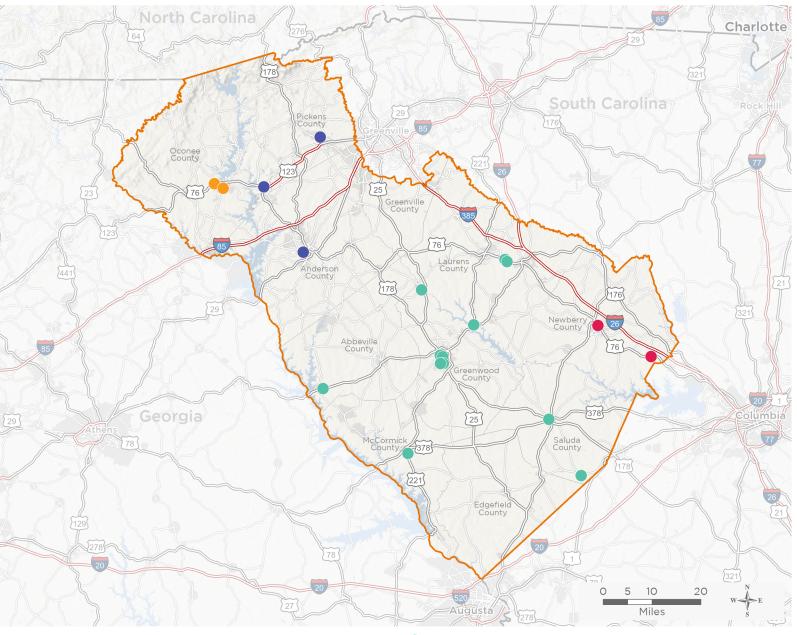

21

NUMBER OF DELIVERY SITES IN CONGRESSIONAL DISTRICT

Federally-funded Delivery Site (each color represents one organization)

Health Center Program Look-Alikes — Interstates

118th Congressional District Boundaries — Highways

Populated Places

== Major Roads

Notes | Delivery sites represent locations of organizations funded by the federal Health Center Program. Health Center Program Look-Alikes are community-based health care providers that meet the requirements of the HRSA Health Center Program, but do not receive Health Center Program funding. Some locations may overlap due to scale or may otherwise not be visible when mapped. Domestic violence shelters are excluded from the map and delivery site statistics. Federal investments represent the total funding from the federal Health Center Program to grantees with a presence in the state in 2021.

Sources | Federally-Funded Delivery Site Locations and Health Center Program Look-Alikes: data.HRSA.gov, December 2022. Health Center Patients and Federal Funding | 2021 Uniform Data System, Bureau of Primary Health Care, HRSA.