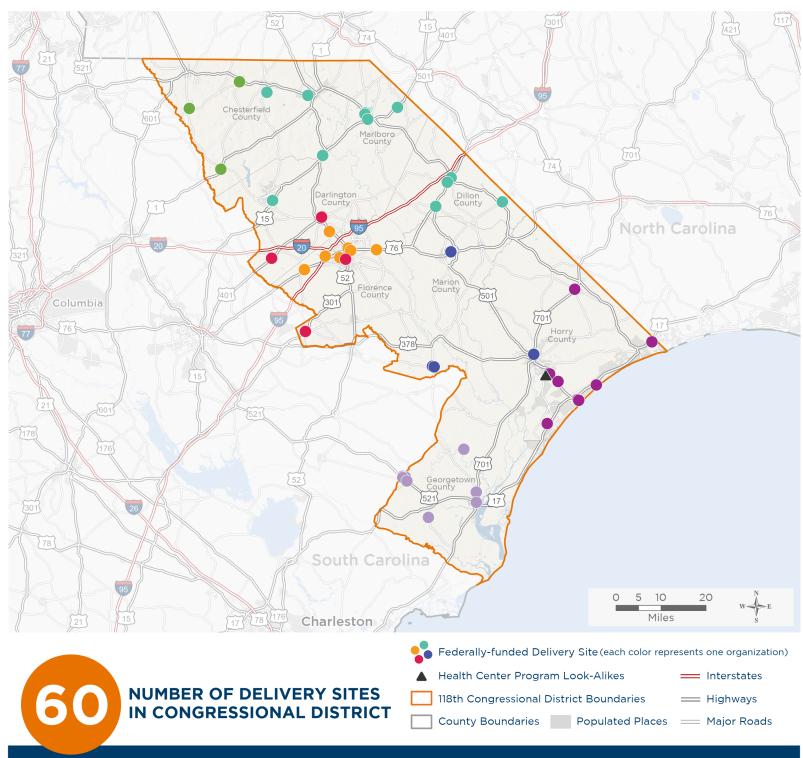

# **Representative Russell Fry** 118th United States Congress

South Carolina's 7тн Congressional District

The 7 federally-funded health center organizations with a presence in South Carolina's 7th Congressional District leverage **\$31,662,176** in federal investments to serve **168,797** patients.

Notes | Delivery sites represent locations of organizations funded by the federal Health Center Program. Health Center Program Look-Alikes are community-based health care providers that meet the requirements of the HRSA Health Center Program, but do not receive Health Center Program funding. Some locations may overlap due to scale or may otherwise not be visible when mapped. Domestic violence shelters are excluded from the map and delivery site statistics. Federal investments represent the total funding from the federal Health Center Program to grantees with a presence in the state in 2021.

> Sources | Federally-Funded Delivery Site Locations and Health Center Program Look-Alikes: data.HRSA.gov, December 2022. Health Center Patients and Federal Funding | 2021 Uniform Data System, Bureau of Primary Health Care, HRSA.

### NUMBER OF DELIVERY SITES IN CONGRESSIONAL DISTRICT

(main organization in bold)