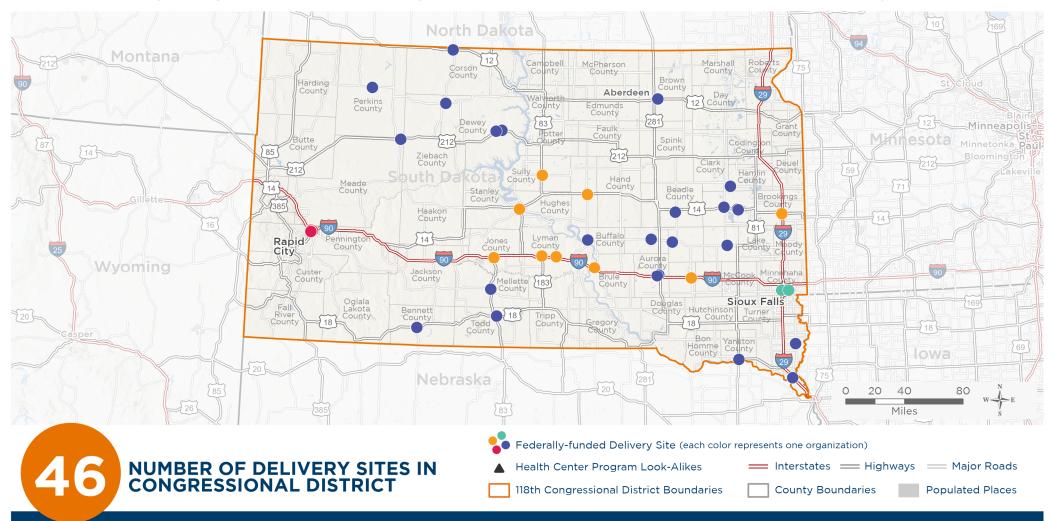

# NUMBER OF DELIVERY SITES IN CONGRESSIONAL DISTRICT

(main organization in bold)

Notes | Delivery sites represent locations of organizations funded by the federal Health Center Program. Health Center Program Look-Alikes are community-based health care providers that meet the requirements of the HRSA Health Center Program, but do not receive Health Center Program funding. Some locations may overlap due to scale or may otherwise not be visible when mapped. Federal investments represent the total funding from the federal Health Center Program to grantees with a presence in the state in 2021.

Sources | Federally-Funded Delivery Site Locations and Health Center Program Look-Alikes: data.HRSA.gov, December 2022. Health Center Patients and Federal Funding | 2021 Uniform Data System, Bureau of Primary Health Care, HRSA.