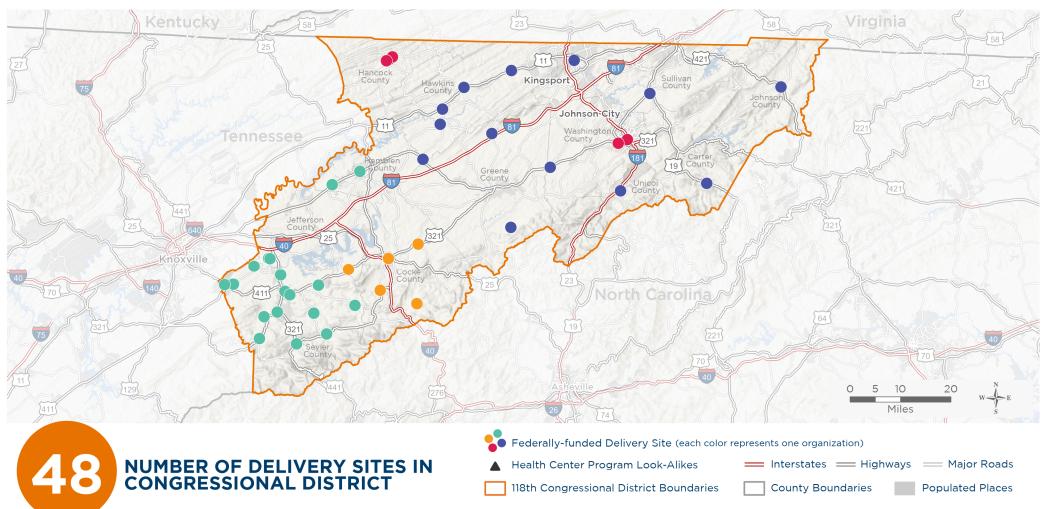

Tennessee's 1st Congressional District

# The 4 federally-funded health center organizations with a presence in Tennessee's 1st Congressional District leverage \$18,568,022 in federal investments to serve 116,237 patients.

Notes | Delivery sites represent locations of organizations funded by the federal Health Center Program. Health Center Program Look-Alikes are community-based health care providers that meet the requirements of the HRSA Health Center Program, but do not receive Health Center Program funding. Some locations may overlap due to scale or may otherwise not be visible when mapped. Federal Health Center Program to grantees with a presence in the state in 2021.

Sources | Federally-Funded Delivery Site Locations and Health Center Program Look-Alikes: data.HRSA.gov, December 2022. Health Center Patients and Federal Funding | 2021 Uniform Data System, Bureau of Primary Health Care, HRSA.

### NUMBER OF DELIVERY SITES IN CONGRESSIONAL DISTRICT

(main organization in bold)