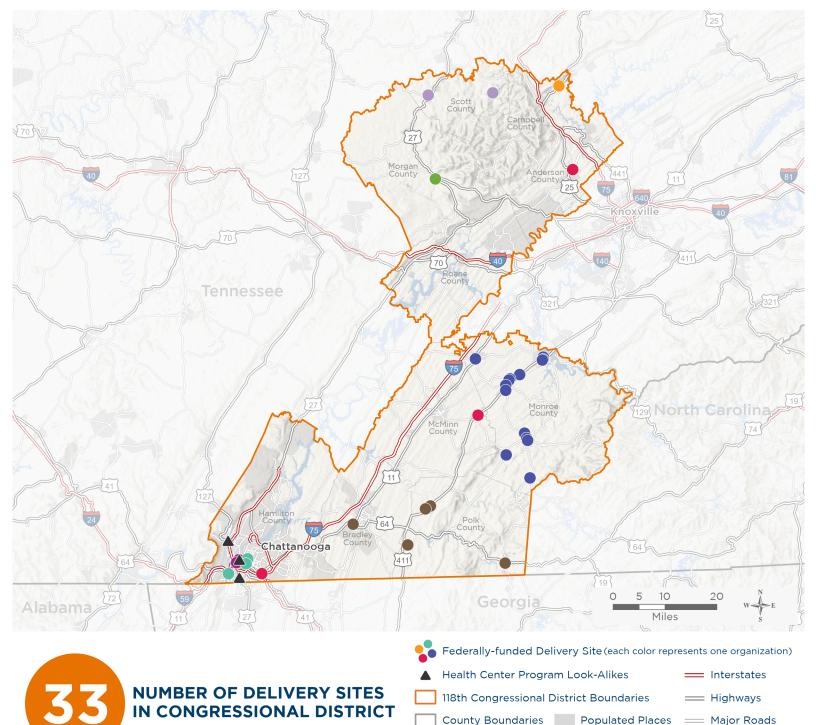

## **Representative Chuck Fleischmann**

118th United States Congress

Tennessee's 3<sub>RD</sub> Congressional District

The 8 federally-funded health center organizations with a presence in Tennessee's 3rd Congressional District leverage \$23,117,595 in federal investments to serve 135,979 patients.

Notes | Delivery sites represent locations of organizations funded by the federal Health Center Program. Health Center Program Look-Alikes are community-based health care providers that meet the requirements of the HRSA Health Center Program, but do not receive Health Center Program funding. Some locations may overlap due to scale or may otherwise not be visible when mapped. Federal investments represent the total funding from the federal Health Center Program to grantees with a presence in the state in 2021.

Sources | Federally-Funded Delivery Site Locations and Health Center Program Look-Alikes: data.HRSA.gov, December 2022. Health Center Patients and Federal Funding | 2021 Uniform Data System, Bureau of Primary Health Care, HRSA.

# NUMBER OF DELIVERY SITES IN CONGRESSIONAL DISTRICT

(main organization in bold)