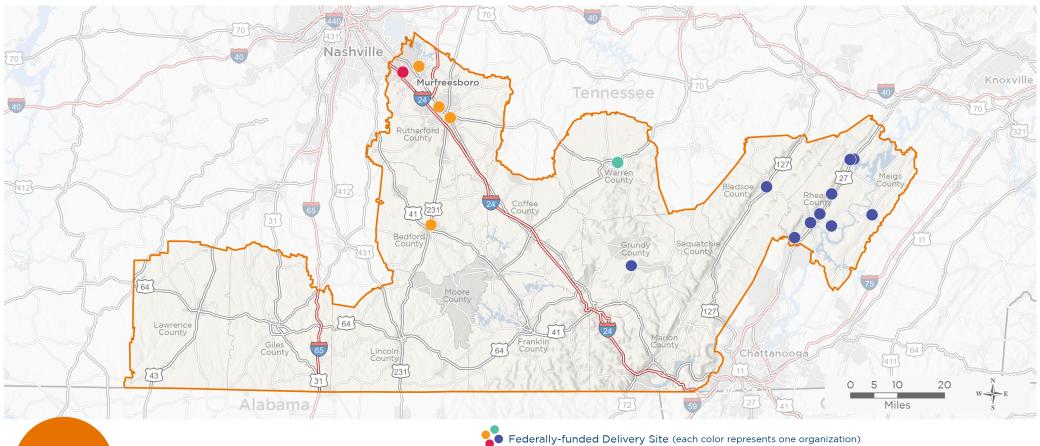

## **Representative Scott DesJarlais**

118th United States Congress

Tennessee's 4тн Congressional District

The 4 federally-funded health center organizations with a presence in Tennessee's 4th Congressional District leverage \$11,790,099 in federal investments to serve 56,891 patients.

NUMBER OF DELIVERY SITES IN CONGRESSIONAL DISTRICT

Federally-funded Delivery Site (each color represents one organization)

Health Center Program Look-Alikes — Interstates — Highways — Major Roads

118th Congressional District Boundaries County Boundaries Populated Places

enter Program. Health Center Program Look-Alikes are community-based health care providers that meet the

Notes | Delivery sites represent locations of organizations funded by the federal Health Center Program. Health Center Program Look-Alikes are community-based health care providers that meet the requirements of the HRSA Health Center Program, but do not receive Health Center Program funding. Some locations may overlap due to scale or may otherwise not be visible when mapped. Federal investments represent the total funding from the federal Health Center Program to grantees with a presence in the state in 2021.

## NUMBER OF DELIVERY SITES IN CONGRESSIONAL DISTRICT

(main organization in bold)

HEALTH, TENNESSEE DEPT OF

Warren County Health Department | 1401 Sparta St Mc Minnville, TN 37110-1301

MATTHEW WALKER HEALTH CENTER

Matthew Walker Comprhensive Health Center - Smyrna | 739 President PI STE 100 Smyrna, TN 37167-6845

OCOEE REGIONAL HEALTH CORPORATION

Bledsoe County Primary Care Ctr. | 3625 Main St Pikeville, TN 37367-5319

Frazier Elementary School | 3900 Double S Rd Dayton, TN 37321-5344

Graysville Elementary School | 606 Long St Dayton, TN 37321-7512

Grundy County Primary Care Center | 10120 Sr 56 Coalmont, TN 37313-2505

Meigs County Primary Care | 305 River Rd Decatur, TN 37322-7801

Rhea Central Elementary School | 1005 Delaware Ave Dayton, TN 37321-2818

Rhea County Middle School | 405 Pierce Rd Evensville, TN 37332-3223

Rhea County Primary Care Center | 8850 Rhea County Hwy Dayton, TN 37321-7932

Spring City Elementary School | 270 E Jackson Ave Spring City, TN 37381-5302

Spring City Middle School | 751 Wassom Memorial Hwy Spring City, TN 37381-5179

RUTHERFORD COUNTY PRIMARY CARE CLINIC, INC.

Hope II | 608 S Hancock St Murfreesboro, TN 37130-4327

Primary Care & Hope Clinic | 1453 Hope Way Murfreesboro, TN 37129-3140

Primary Care & Hope Clinic of Shelbyville | 1701 N Main St STE C Shelbyville, TN 37160-2301

Primary Care & Hope Clinic of Smyrna | 351 Quecreek Cir Smyrna, TN 37167-6834

Primary Care and Hope Clinic Pharmacy Shelbyville | 1701 N Main St STE E Shelbyville, TN 37160-2301