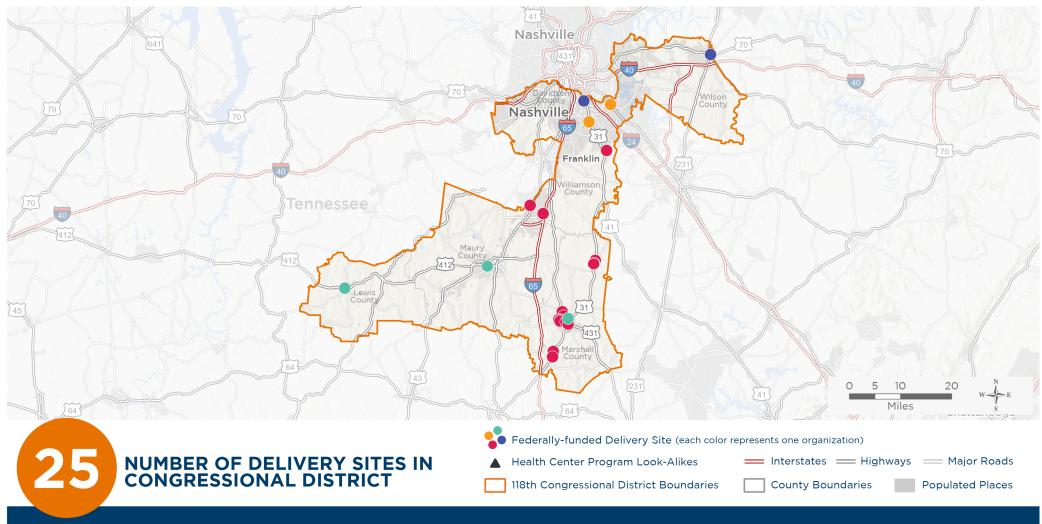

# Representative Andy Ogles 118th United States Congress

Tennessee's 5<sub>TH</sub> Congressional District

The 4 federally-funded health center organizations with a presence in Tennessee's 5th Congressional District leverage \$15,601,888 in federal investments to serve 70,683 patients.

### NUMBER OF DELIVERY SITES IN CONGRESSIONAL DISTRICT

(main organization in bold)

#### MAURY REGIONAL HOSPITAL

Family Health Group Lewisburg | 1090 N Ellington Pkwy STE 102 Lewisburg, TN 37091-2227 Family Health Group Pediatrics | 1090 N Ellington Pkwy STE 201 Lewisburg, TN 37091-2227 Lewis Health Center | 617 W Main St Hohenwald, TN 38462-1355 Lewisburg Family Practice | 1090 N Ellington Pkwy Lewisburg, TN 37091-2227 PrimeCare | 854 W James M Campbell Blvd STE 301 Columbia, TN 38401-4659

### MERCY HEALTH SERVICES, INC.

Mercy Marshall County | 512 6th Ave N Lewisburg, TN 37091-2608

Mercy Marshall County - 122 East Commerce Street | 122 E Commerce St Lewisburg, TN 37091-3340

Mercy Office at Heritage Elementary | 4801 Columbia Pike Thompsons Station, TN 37179-5207

Mercy Office at Heritage Middle | 4803 Columbia Pike Thompsons Station, TN 37179-5207

Mercy office at Marshall Co Chapel Hill Elementary | 4795 Nashville Hwy Chapel Hill, TN 37034

Mercy office at Marshall Co Cornersville Elementary | 485 N Main St Cornersville, TN 37047-4104