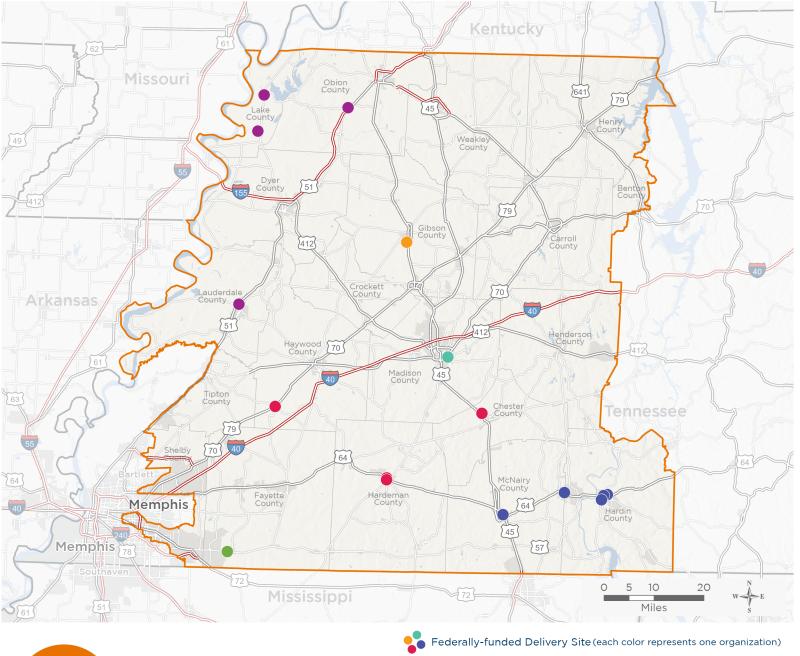

## Representative David Kustoff

118th United States Congress

Tennessee's 8<sub>TH</sub> Congressional District

The 6 federally-funded health center organizations with a presence in Tennessee's 8th Congressional District leverage \$21,933,552 in federal investments to serve 111,533 patients.

NUMBER OF DELIVERY SITES IN CONGRESSIONAL DISTRICT

Federally-funded Delivery Site (each color represents one organization

Health Center Program Look-Alikes — Interstates

118th Congressional District Boundaries — Highways

Populated Places

Major Roads

Notes | Delivery sites represent locations of organizations funded by the federal Health Center Program. Health Center Program Look-Alikes are community-based health care providers that meet the requirements of the HRSA Health Center Program, but do not receive Health Center Program funding. Some locations may overlap due to scale or may otherwise not be visible when mapped. Federal investments represent the total funding from the federal Health Center Program to grantees with a presence in the state in 2021.

County Boundaries

Sources | Federally-Funded Delivery Site Locations and Health Center Program Look-Alikes: data.HRSA.gov, December 2022. Health Center Patients and Federal Funding | 2021 Uniform Data System, Bureau of Primary Health Care, HRSA.