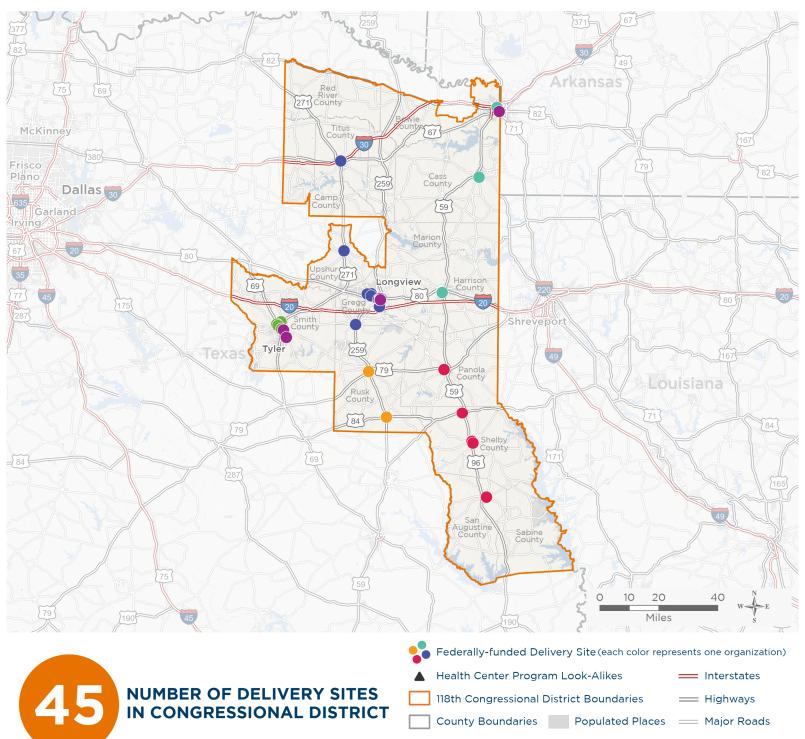

### Texas's 1st Congressional District

The 6 federally-funded health center organizations with a presence in Texas's 1st Congressional District leverage \$13,102,172 in federal investments to serve 151,305 patients.

Notes | Delivery sites represent locations of organizations funded by the federal Health Center Program. Health Center Program Look-Alikes are community-based health care providers that meet the requirements of the HRSA Health Center Program, but do not receive Health Center Program funding. Some locations may overlap due to scale or may otherwise not be visible when mapped. Federal investments represent the total funding from the federal Health Center Program to grantees with a presence in the state in 2021.

#### NUMBER OF DELIVERY SITES IN CONGRESSIONAL DISTRICT

(main organization in bold)