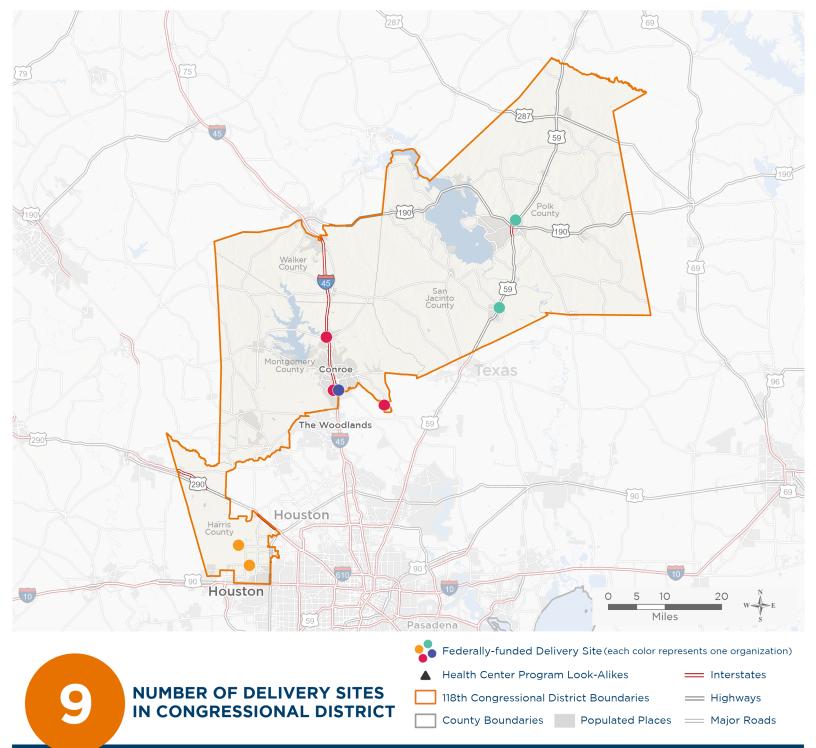

## **Representative Morgan Luttrell**

118th United States Congress

Texas's 8тн Congressional District

The 4 federally-funded health center organizations with a presence in Texas's 8th Congressional District leverage \$13,766,853 in federal investments to serve 100,495 patients.

Notes | Delivery sites represent locations of organizations funded by the federal Health Center Program. Health Center Program Look-Alikes are community-based health care providers that meet the requirements of the HRSA Health Center Program, but do not receive Health Center Program funding. Some locations may overlap due to scale or may otherwise not be visible when mapped. Federal investments represent the total funding from the federal Health Center Program to grantees with a presence in the state in 2021.

Sources | Federally-Funded Delivery Site Locations and Health Center Program Look-Alikes: data.HRSA.gov, December 2022. Health Center Patients and Federal Funding | 2021 Uniform Data System, Bureau of Primary Health Care, HRSA.

# NUMBER OF DELIVERY SITES IN CONGRESSIONAL DISTRICT

(main organization in bold)

#### HEALTH CENTER OF SOUTHEAST TEXAS

Health Center of Southeast Texas - Livingston | 204 W Park Livingston, TX 77351-9336 Health Center of Southeast Texas - Shepherd | 11 Woodland Park Dr Shepherd, TX 77371-6495

#### LONE STAR COMMUNITY HEALTH

Lone Star Family Health Center - Conroe | 605 S Conroe Medical Dr Conroe, TX 77304-4722 Lone Star Family Health Center - FM 1097 | 9516 Fm 1097 Rd W Willis, TX 77318-4976 Lone Star Family Health Center - Grangerland | 13905 Grangerland Rd Conroe, TX 77306-7809

#### SAINT HOPE FOUNDATION

St. Hope Community Health Center Clinic | 1414 S Frazier St STE 105 Conroe, TX 77301-4475

### SPRING BRANCH COMMUNITY HEALTH CENTER

Spring Branch CHC - CyFair Clinic | 7777 Westgreen Blvd Cypress, TX 77433-0190 Spring Branch CHC - Healthy Community Mobile Clinic | 19333 Clay Rd Katy, TX 77449-4001 Spring Branch CHC - West Houston Clinc | 19333 Clay Rd Katy, TX 77449-4001