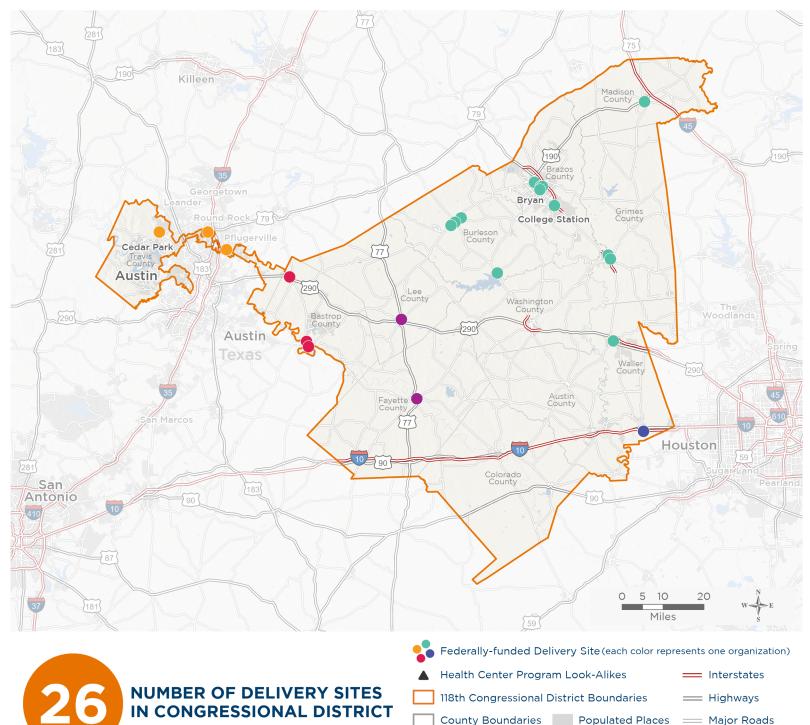

## NUMBER OF DELIVERY SITES IN CONGRESSIONAL DISTRICT

(main organization in bold)

## BRAZOS VALLEY COMMUNITY

Bryan College Station CHC | 3370 S Texas Ave Bryan, TX 77802-3127 Grimes County Community HC | 8310 Highway 6 Navasota, TX 77868 Grimes County Community Hc | 1905 Dove Crossing Ln STE C Navasota, TX 77868-5272 Health Point ABC | 1602 Rock Prairie Rd STE 300 College Station, TX 77845-8309 Health Point Hempstead | 215 Fm 1488 Rd Hempstead, TX 77445-7866 HealthPoint - MHMR | 804 S Texas Ave Bryan, TX 77803-3946 HealthPoint Bryan Dental | 1615 Barak Ln Bryan, TX 77802-3315 HealthPoint Caldwell | 1103 Woodson Dr Caldwell, TX 77836-1052 HealthPoint Madisonville | 100 W Cross St Madisonville, TX 77864-2432 HealthPoint Memorial | 1301 Memorial Dr Bryan, TX 77802-5205 HealthPoint Somerville | 17202 State Highway 36 S Somerville, TX 77879-5264 SBHC - Caldwell Elementary School | 611 W Alligator St RM 109 Caldwell, TX 77836 SBHC - Caldwell High School | 550 County Road 307 Caldwell, TX 77836

### COMMUNITY HEALTH CENTERS OF SOUTH CENTRAL TEXAS, INC.

Bastrop Community Health Center | 275 Jackson St Bastrop, TX 78602-4316 Bastrop ISD Health Center | 1602 Hill St Bastrop, TX 78602-2525 Family Health Center at Elgin | 711 W 10th St Elgin, TX 78621-2261

#### **FORT BEND FAMILY HEALTH CENTER, INC.**

Brookshire Center | 531 Fm 359 Rd S Brookshire, TX 77423-9006 Brookshire Center | 533 FM 359 Rd S Brookshire, TX 77423-9006

### **LONE STAR CIRCLE OF CARE**

Lone Star Circle of Care at Jonestown | 18220 FM 1431, Ste D Leander, TX 78641-4043 Lone Star Circle of Care at Pflugerville | 1501 W Pecan St STE 102 Pflugerville, TX 78660-2543 Lone Star Circle of Care OB/GYN at Round Rock | 2300 Round Rock Ave STE 106 Round Rock, TX 78681-4025 Lone Star Circle of Care OB/GYN at Round Rock | 2300 Round Rock Ave STE 208 Round Rock, TX 78681-4026

### **TEJAS HEALTH CARE**

Tejas Health Care | 753 E Travis St La Grange, TX 78945-2353 Tejas Health Care Giddings: Decker Building | 185 Decker Dr Giddings, TX 78942-1451 Tejas Health Care Medical Center | 890 E Travis St La Grange, TX 78945-2364