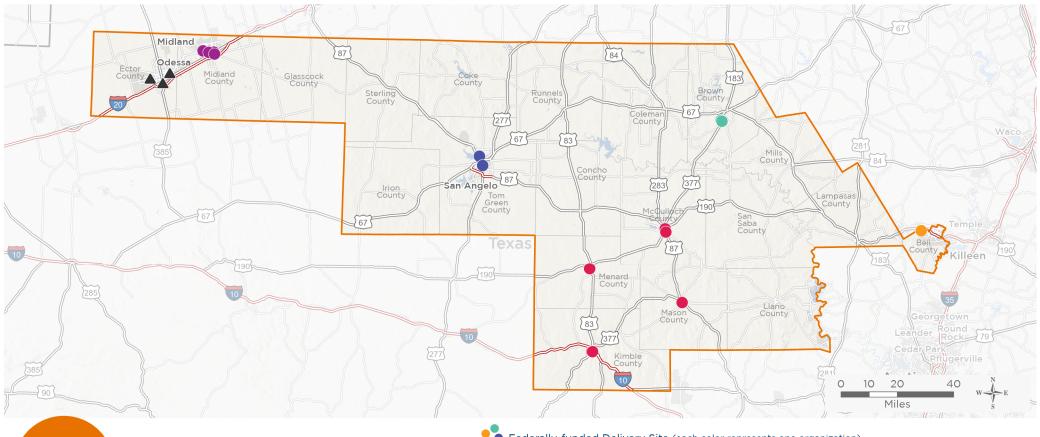

NUMBER OF DELIVERY SITES IN CONGRESSIONAL DISTRICT

Federally-funded Delivery Site (each color represents one organization)

Health Center Program Look-Alikes — Interstates — Highways — Major Roads

118th Congressional District Boundaries County Boundaries Populated Places

Notes | Delivery sites represent locations of organizations funded by the federal Health Center Program. Health Center Program Look-Alikes are community-based health care providers that meet the requirements of the HRSA Health Center Program, but do not receive Health Center Program funding. Some locations may overlap due to scale or may otherwise not be visible when mapped. Federal investments represent the total funding from the federal Health Center Program to grantees with a presence in the state in 2021.

Sources | Federally-Funded Delivery Site Locations and Health Center Program Look-Alikes: data.HRSA.gov, December 2022. Health Center Patients and Federal Funding | 2021 Uniform Data System, Bureau of Primary Health Care, HRSA.