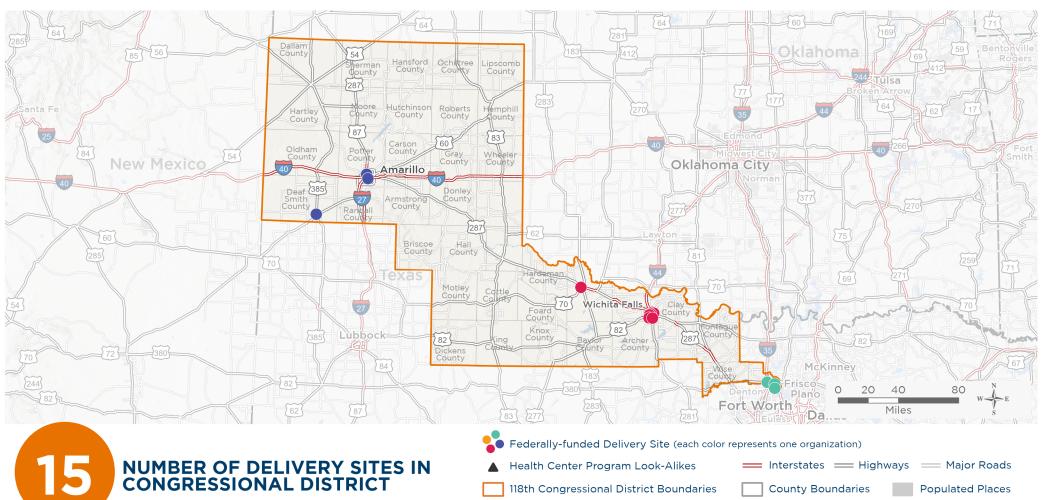

### **Representative Ronny Jackson**

118th United States Congress

Texas's 13тн Congressional District

The 3 federally-funded health center organizations with a presence in Texas's 13th Congressional District leverage \$10,452,987 in federal investments to serve 77,374 patients.

## NUMBER OF DELIVERY SITES IN CONGRESSIONAL DISTRICT

(main organization in bold)

#### HEALTH SERVICES OF NORTH TEXAS, INC.

HSNT Denton Medical Center 4304 | 4304 Mesa Dr Denton, TX 76207-3434 HSNT Denton Medical Center 4308 | 4308 Mesa Dr Denton, TX 76207-3459 HSNT Denton South Center | 3537 S I-35E Denton, TX 76210-6850 HSNT Serve Denton Center | 306 N Loop 288 STE 200 Denton, TX 76209-4958

#### NORTH CENTRAL TEXAS COMMUNITY HEALTH CAR

Community Healthcare Center - Denver Campus | 804 Denver St Wichita Falls, TX 76301-4139

Community Healthcare Center - Juarez Medical Clinic | 1000 Juarez St BLDG A Wichita Falls, TX 76301-6905

Community Healthcare Center - Phyllis Hiraki Dental Clinic | 110 Lee St Wichita Falls, TX 76301-1128

Community Healthcare Center at Vernon College Wichita Falls | 4105 Maplewood Ave Ste 1000 Wichita Falls, TX 76308-2915

Community Healthcare Center at Wilbarger General | 4301 College Dr RM 600 Vernon, TX 76384-3169

Community Healthcare Center at Zundy | 2412 Avenue H Wichita Falls, TX 76309-3233

North Central Tx Community Health Care Center, Inc. | 200 Mlk Jr Blvd Wichita Falls, TX 76301-1152

Pediatric Associates | 4420 Kimbell Dr Wichita Falls, TX 76302-3006

#### REGENCE HEALTH NETWORK, INC.

Regence Health Network, Inc. RMA - Outreach | 713 N Taylor St Amarillo, TX 79107-5279 Regence Health Network, Inc. RMDA - ARS | 3113 Ross St Amarillo, TX 79103-2700 Regence Health Network, Inc. RMDA - HRF | 125 W Park Ave Hereford, TX 79045-4201