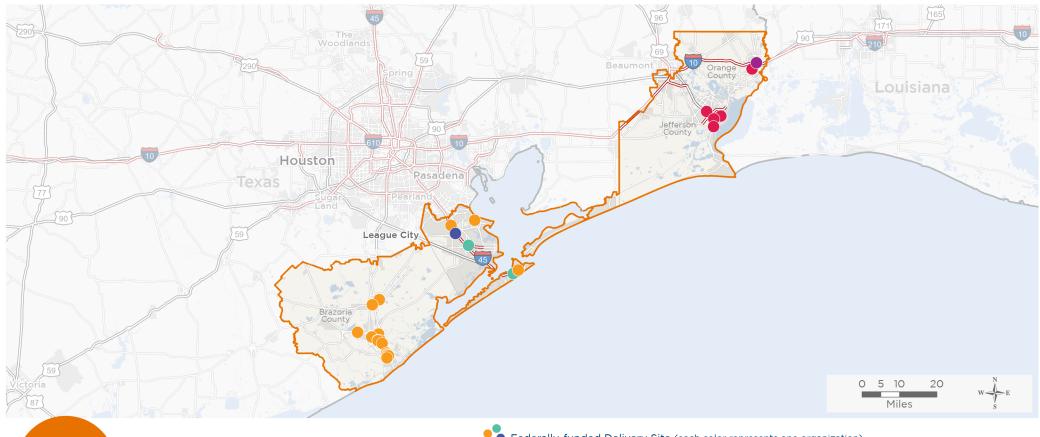

### **Representative Randy Weber**

118th United States Congress

Texas's 14тн Congressional District

The 5 federally-funded health center organizations with a presence in Texas's 14th Congressional District leverage \$12,671,607 in federal investments to serve 93,721 patients.

NUMBER OF DELIVERY SITES IN CONGRESSIONAL DISTRICT

Federally-funded Delivery Site (each color represents one organization)

Health Center Program Look-Alikes — Interstates — Highways — Major Roads

118th Congressional District Boundaries — County Boundaries — Populated Places

Notes | Delivery sites represent locations of organizations funded by the federal Health Center Program. Health Center Program Look-Alikes are community-based health care providers that meet the requirements of the HRSA Health Center Program, but do not receive Health Center Program funding. Some locations may overlap due to scale or may otherwise not be visible when mapped. Federal investments represent the total funding from the federal Health Center Program to grantees with a presence in the state in 2021.

Sources | Federally-Funded Delivery Site Locations and Health Center Program Look-Alikes: data.HRSA.gov, December 2022. Health Center Patients and Federal Funding | 2021 Uniform Data System, Bureau of Primary Health Care, HRSA.