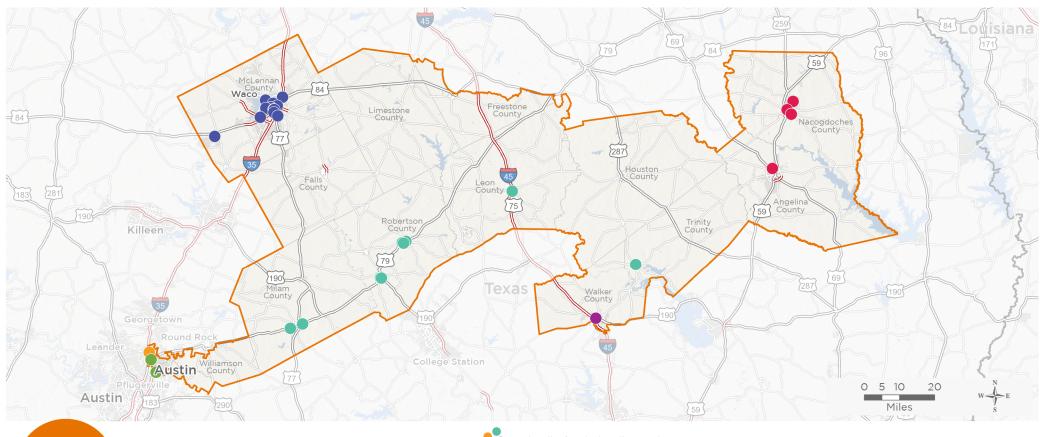

NUMBER OF DELIVERY SITES IN CONGRESSIONAL DISTRICT

Federally-funded Delivery Site (each color represents one organization)

Health Center Program Look-Alikes Interstates — Highways — Major Roads

118th Congressional District Boundaries — County Boundaries — Populated Places

Notes | Delivery sites represent locations of organizations funded by the federal Health Center Program. Health Center Program Look-Alikes are community-based health care providers that meet the requirements of the HRSA Health Center Program, but do not receive Health Center Program funding. Some locations may overlap due to scale or may otherwise not be visible when mapped. Federal investments represent the total funding from the federal Health Center Program to grantees with a presence in the state in 2021.

Sources | Federally-Funded Delivery Site Locations and Health Center Program Look-Alikes: data.HRSA.gov, December 2022. Health Center Patients and Federal Funding | 2021 Uniform Data System, Bureau of Primary Health Care, HRSA.