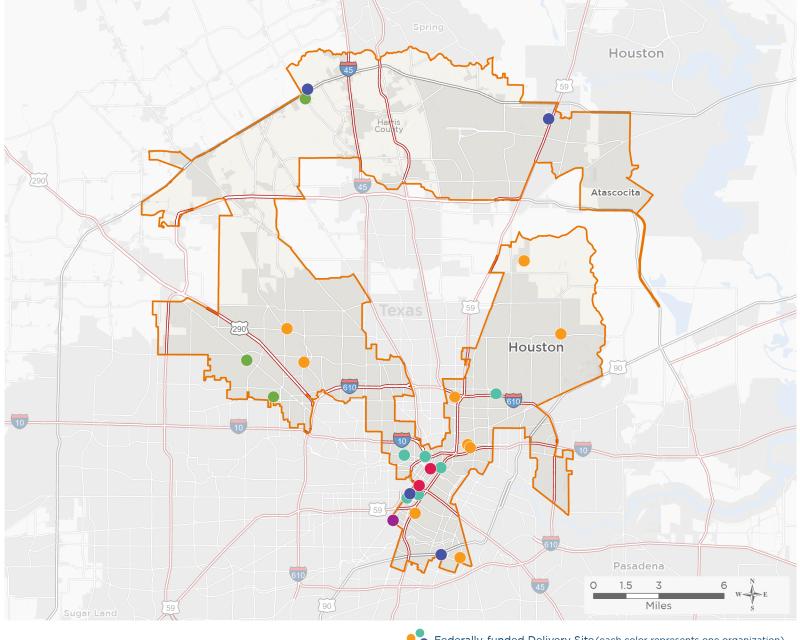

# **Representative Sheila Jackson Lee**

118th United States Congress

Texas's 18тн Congressional District

The 6 federally-funded health center organizations with a presence in Texas's 18th Congressional District leverage **\$33,856,455** in federal investments to serve **287,404** patients.

27

NUMBER OF DELIVERY SITES IN CONGRESSIONAL DISTRICT

Federally-funded Delivery Site (each color represents one organization)

Health Center Program Look-Alikes — Interstates

118th Congressional District Boundaries — Highways

County Boundaries — Populated Places — Major Roads

Notes | Delivery sites represent locations of organizations funded by the federal Health Center Program. Health Center Program Look-Alikes are community-based health care providers that meet the requirements of the HRSA Health Center Program, but do not receive Health Center Program funding. Some locations may overlap due to scale or may otherwise not be visible when mapped. Federal investments represent the total funding from the federal Health Center Program to grantees with a presence in the state in 2021.

Sources | Federally-Funded Delivery Site Locations and Health Center Program Look-Alikes: data.HRSA.gov, December 2022. Health Center Patients and Federal Funding | 2021 Uniform Data System, Bureau of Primary Health Care, HRSA.