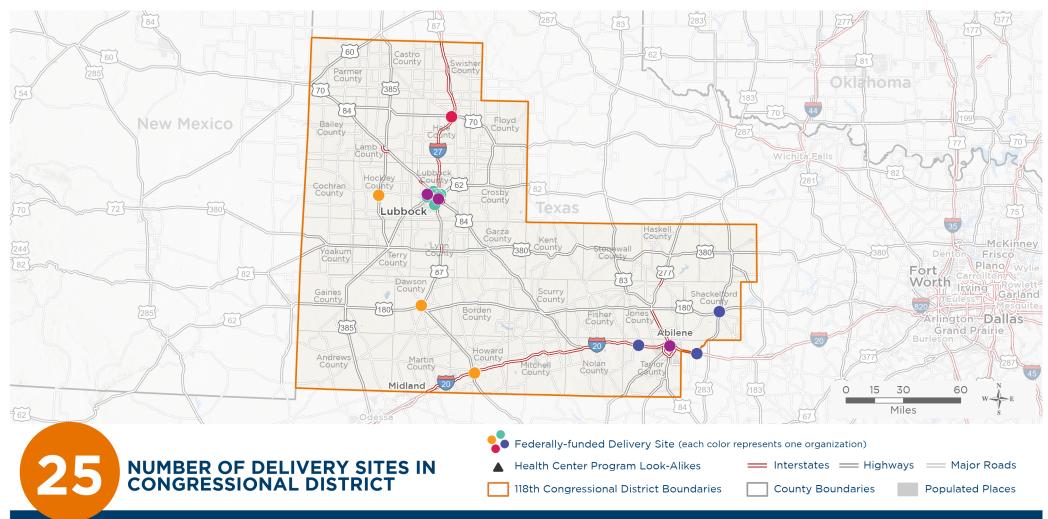

## NUMBER OF DELIVERY SITES IN CONGRESSIONAL DISTRICT

(main organization in bold)

#### COMMUNITY HEALTH CENTER OF LUBBOCK, INC., THE

Administrative Annex | 89th St & University Ave Lubbock, TX 79423 Arnett Benson Medical and Dental Clinic | 3301 Clovis Rd Lubbock, TX 79415-5155 Chatman Community Health Center | 2301 Cedar Ave Lubbock, TX 79404-1629 CHCl 1610 | 1610 5th St Lubbock, TX 79401-2622 CHCL 96 West | 2401 Fulton Ave APT B Lubbock, TX 79407-7727 CHCL Community Dental Clinic (Parkway Plaza Strip Center) | 1826 Parkway Dr Lubbock, TX 79403-4406 CHCL Exercise | 1609 5th St Lubbock, TX 79401 CHCL Medical Plaza | 3502 9th St STE 280 Lubbock, TX 79415-5305 CHCL West Medical and Dental Clinic | 5424 19th St STE 200 Lubbock, TX 79407-2163 Community Health Center of Lubbock - Dental Mobile Unit | 1610 5th St Lubbock, TX 79401-2622 Parkway Community Health Center | 406 Martin Luther King Blvd Lubbock, TX 79403-5210

#### **REGENCE HEALTH NETWORK, INC.**

Regence Health Network, Inc. RDA - PLNV | 2801 W 8th St Plainview, TX 79072-6737 Regence Health Network, Inc. RMDA - PCS | 410 Canyon St Plainview, TX 79072

#### SHACKELFORD COUNTY COMMUNITY RESOURCES

ResourceCare Clyde | 1712 N Access Rd Clyde, TX 79510-3352 ResourceCare Merkel | 217 Edwards Merkel, TX 79536-3803 Shackelford County Community Resource Center | 725 Pate St Albany, TX 76430-3225

#### SOUTH PLAINS RURAL HEALTH SERVICES, INC.

Howard County Community Health Center | 103 W 11th St Big Spring, TX 79720-2913 Howard County Community Health Center | 1300 S Gregg St Big Spring, TX 79720-4325 Lamesa Primary Care Clinic | 1502 N Avenue K Lamesa, TX 79331-3040