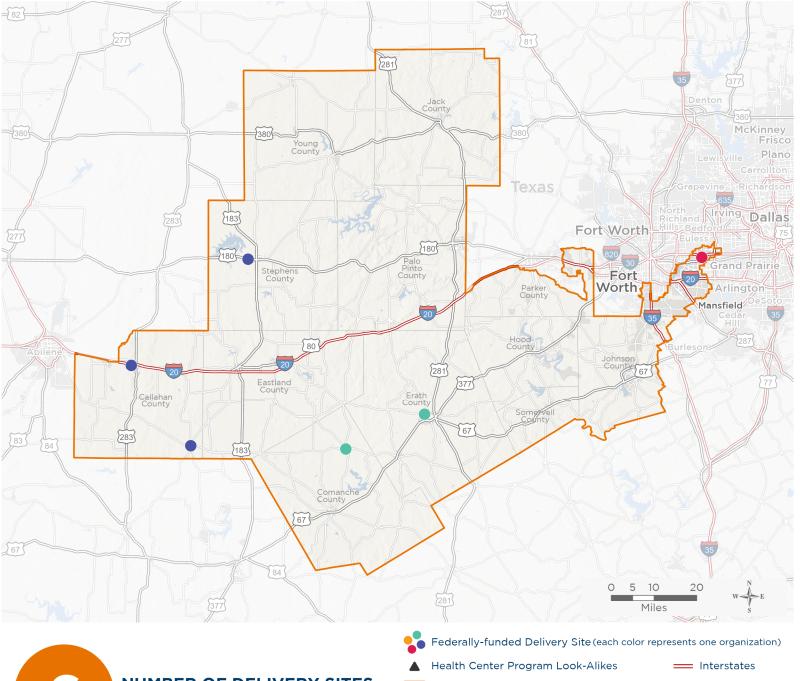

**NUMBER OF DELIVERY SITES** IN CONGRESSIONAL DISTRICT 118th Congressional District Boundaries = Highways Populated Places Major Roads

Notes | Delivery sites represent locations of organizations funded by the federal Health Center Program. Health Center Program Look-Alikes are community-based health care providers that meet the requirements of the HRSA Health Center Program, but do not receive Health Center Program funding. Some locations may overlap due to scale or may otherwise not be visible when mapped. Federal investments represent the total funding from the federal Health Center Program to grantees with a presence in the state in 2021.

## NUMBER OF DELIVERY SITES IN CONGRESSIONAL DISTRICT

(main organization in bold)

- CROSS TIMBERS HEALTH CLINICS, INC.
  - AccelHealth DeLeon | 1100 W Reynosa Ave De Leon, TX 76444-1630 AccelHealth - Stephenville | 135 River North Blvd Stephenville, TX 76401-1804
- NORTH TEXAS AREA COMMUNITY HEALTH CENTERS, INC. Arlington Community Health Center | 979 N Cooper St Arlington, TX 76011-5783
- SHACKELFORD COUNTY COMMUNITY RESOURCES
  - Baird on Peyton | 527 Peyton St STE 2A Baird, TX 79504-4700 ResourceCare Breckenridge | 2802 W Walker St Breckenridge, TX 76424-4000 ResourceCare Cross Plains | 301 S Main St Cross Plains, TX 76443-2581