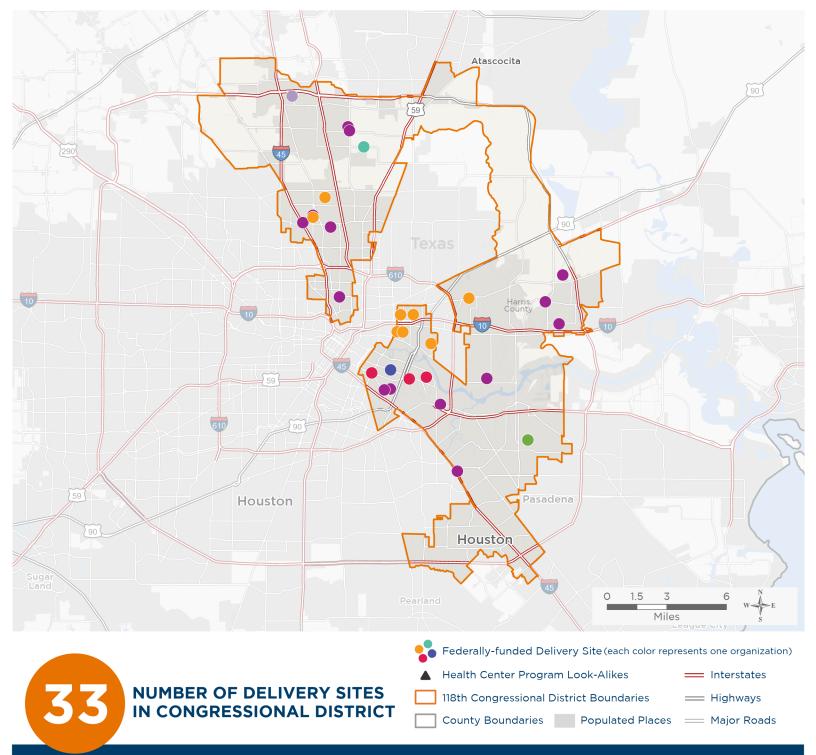

# **Representative Sylvia Garcia** 118th United States Congress

Texas's **29**тн Congressional District

The 7 federally-funded health center organizations with a presence in Texas's 29th Congressional District leverage **\$22,651,806** in federal investments to serve **237,630** patients.

Notes | Delivery sites represent locations of organizations funded by the federal Health Center Program. Health Center Program Look-Alikes are community-based health care providers that meet the requirements of the HRSA Health Center Program, but do not receive Health Center Program funding. Some locations may overlap due to scale or may otherwise not be visible when mapped. Federal investments represent the total funding from the federal Health Center Program to grantees with a presence in the state in 2021.

> Sources | Federally-Funded Delivery Site Locations and Health Center Program Look-Alikes: data.HRSA.gov, December 2022. Health Center Patients and Federal Funding | 2021 Uniform Data System, Bureau of Primary Health Care, HRSA.

### NUMBER OF DELIVERY SITES IN CONGRESSIONAL DISTRICT

(main organization in bold)