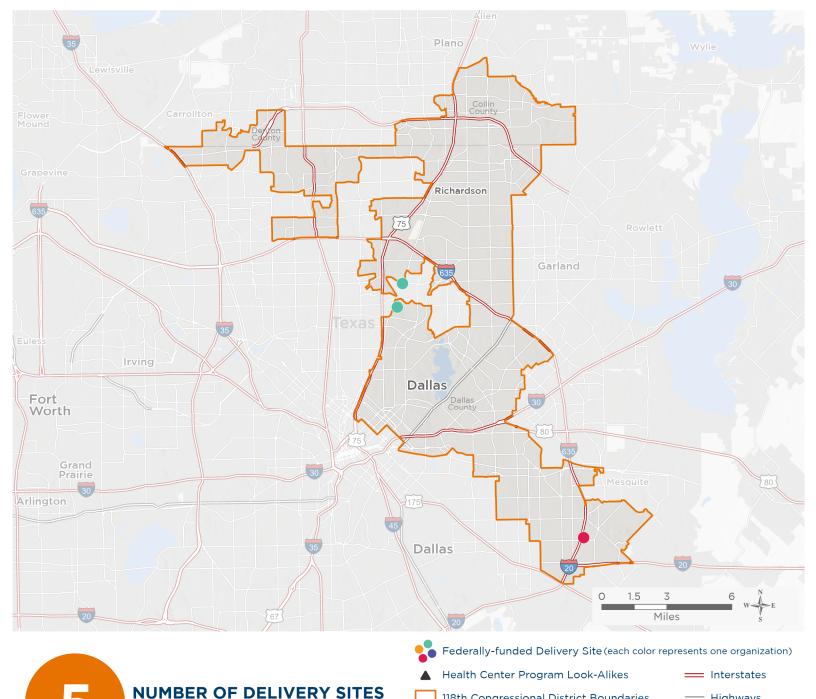

## Representative Colin Allred

118th United States Congress

Texas's 32ND Congressional District

The 2 federally-funded health center organizations with a presence in Texas's 32nd Congressional District leverage \$5,681,273 in federal investments to serve 20,677 patients.

IN CONGRESSIONAL DISTRICT County Boundaries Populated Places == Major Roads

Notes | Delivery sites represent locations of organizations funded by the federal Health Center Program. Health Center Program Look-Alikes are community-based health care providers that meet the requirements of the HRSA Health Center Program, but do not receive Health Center Program funding. Some locations may overlap due to scale or may otherwise not be visible when mapped. Federal investments represent the total funding from the federal Health Center Program to grantees with a presence in the state in 2021.

118th Congressional District Boundaries

= Highways

Sources | Federally-Funded Delivery Site Locations and Health Center Program Look-Alikes: data.HRSA.gov, December 2022. Health Center Patients and Federal Funding | 2021 Uniform Data System, Bureau of Primary Health Care, HRSA.

## NUMBER OF DELIVERY SITES IN CONGRESSIONAL DISTRICT

(main organization in bold)

HEALING HANDS MINISTRIES, INC.

Healing Hands Ministries - Vickery Family Health Center | 5750 Pineland Dr STE 150 Dallas, TX 75231-5300 Healing Hands Ministries Dallas | 8515 Greenville Ave STE N-108DALLAS Dallas, TX 75243-7009 Healing Hands Ministries Pediatric Health Center | 5750 Pineland Dr STE 260 Dallas, TX 75231-5300 Healing Hands Ministries Women's Health Center | 5750 Pineland Dr STE 240 Dallas, TX 75231-5300

MARTIN LUTHER KING JR FAMILY CLINIC INC

Foremost Family Health Center - Balch Springs | 3515 Shepherd Ln Balch Springs, TX 75180-2325