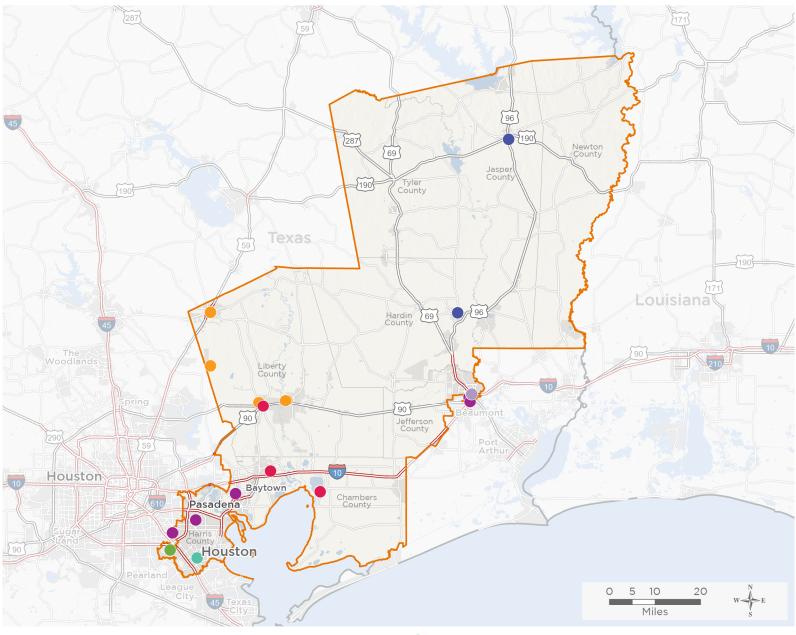

25

NUMBER OF DELIVERY SITES IN CONGRESSIONAL DISTRICT

Federally-funded Delivery Site (each color represents one organization)

Health Center Program Look-Alikes = Interstates

118th Congressional District Boundaries = Highways

County Boundaries Populated Places = Major Roads

Notes | Delivery sites represent locations of organizations funded by the federal Health Center Program. Health Center Program Look-Alikes are community-based health care providers that meet the requirements of the HRSA Health Center Program, but do not receive Health Center Program funding. Some locations may overlap due to scale or may otherwise not be visible when mapped. Federal investments represent the total funding from the federal Health Center Program to grantees with a presence in the state in 2021.

Sources | Federally-Funded Delivery Site Locations and Health Center Program Look-Alikes: data.HRSA.gov, December 2022. Health Center Patients and Federal Funding | 2021 Uniform Data System, Bureau of Primary Health Care, HRSA.