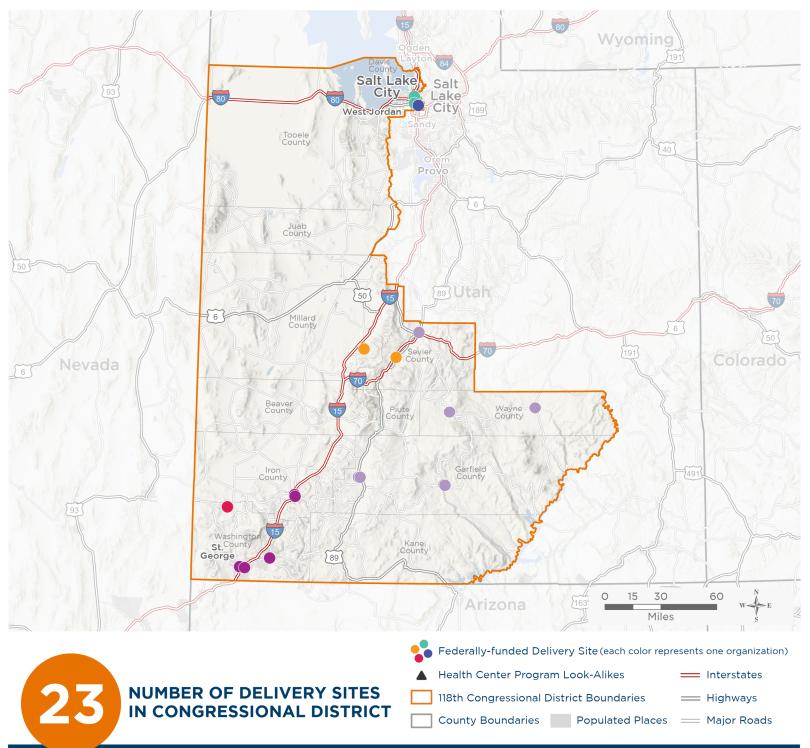

# **Representative Chris Stewart** 118th United States Congress

Utah's **2**<sub>ND</sub> Congressional District

The 7 federally-funded health center organizations with a presence in Utah's 2nd Congressional District leverage **\$24,061,727** in federal investments to serve **99,076** patients.

#### NUMBER OF DELIVERY SITES IN CONGRESSIONAL DISTRICT

(main organization in bold)

### COMMUNITY HEALTH CENTERS INC

Neighborhood Clinic at Mountainview School | 1388 S Navajo St STE C Salt Lake City, UT 84104-3494 Stephen Ratcliffe Community HIth Ctr | 1365 W 1000 N Salt Lake City, UT 84116-1654

#### ENTERPRISE VALLEY MEDICAL CLINIC, INC.

Enterprise Valley Med Clinic, Inc. | 223 S 200 E Enterprise, UT 84725

#### MIDTOWN COMMUNITY HEALTH CENTER, INC.

Midtown South Salt Lake Community Health Center | 2253 S State St South Salt Lake, UT 84115-2752

### PAIUTE INDIAN TRIBE OF UTAH

FourPoints Health - Kanosh Clinic | 157 N Reservation Dr Kanosh, UT 84637-7700 FourPoints Health - Richfield Clinic | 440 S Main St Richfield, UT 84701-2855

#### SOUTHWEST UTAH COMMUNITY HEALTH CEN TER

Family Healthcare Cedar East | 245 E 680 S Cedar City, UT 84720-3593
Family Healthcare Integrated Clinic | 74 W Harding Ave Cedar City, UT 84720-2562
Family Healthcare Riverside Drive Clinic | 2276 E Riverside Dr St George, UT 84790-2636
Hurricane Utah School Based Clinic | 391 N 200 W Hurricane, UT 84737-1616
Millcreek High Health Center dba Family Healthcare | 2410 E Riverside Dr Saint George, UT 84790-2532
Southwest Utah Community Health Center dba Family Healthcare | 25 N 100 E Saint George, UT 84770-7368

#### WASATCH HOMELESS HEALTH CARE, INC.

Admin Only | 242 W Paramount Ave Salt Lake City, UT 84115-5216 WASATCH HOMELESS HEALTH CARE, INC d.b.a Fourth Street Clinic | 409 W 400 S Salt Lake City, UT 84101-1135

#### WAYNE COMMUNITY HEALTH CENTERS INC

Escalante Dental Clinic | 65 N Center St Escalante, UT 84726-7713 Kazan Memorial Clinic | 570 E Moqui Ln Escalante, UT 84726-7753 Panguitch Dental | 75 E 200 N Panguitch, UT 84759-7858 Salina Family Medicine Clinic | 131 E Main St Salina, UT 84654-1335 Salina Pharmacy | 43 E Main St Salina, UT 84654-1333 Southwest/WCHC Mental Health | 75 N 200 W Panguitch, UT 84759-7882 Southwest/WCHC Mental Health | 601 E Center St Panguitch, UT 84759-7865 Wayne Community Health Center, Inc. | 128 S 300 W Bicknell, UT 84715-7722 Wayne Community Health Hanksville | 30 S Highway 95 Hanksville, UT 84734