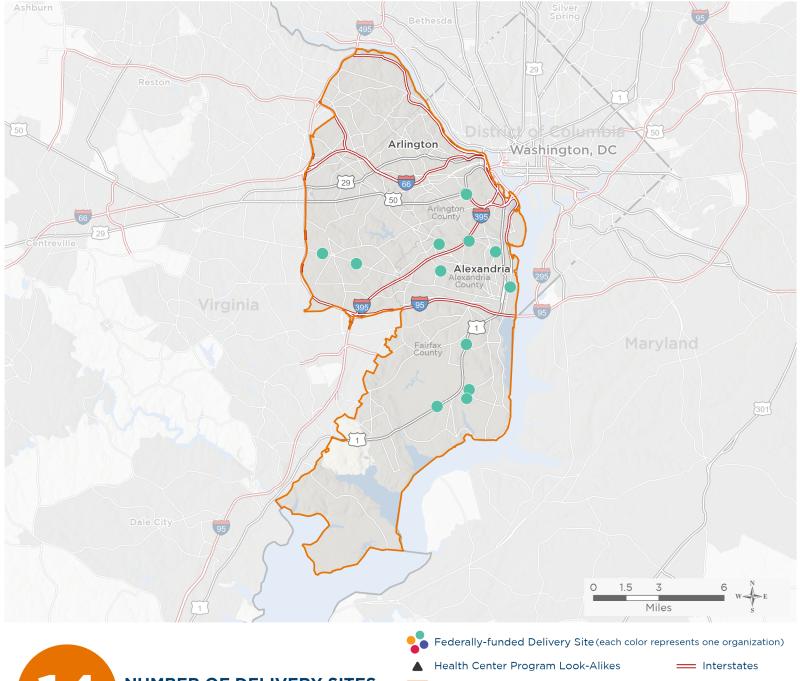

**NUMBER OF DELIVERY SITES** IN CONGRESSIONAL DISTRICT 118th Congressional District Boundaries = Highways County Boundaries Populated Places == Major Roads

Notes | Delivery sites represent locations of organizations funded by the federal Health Center Program. Health Center Program Look-Alikes are community-based health care providers that meet the requirements of the HRSA Health Center Program, but do not receive Health Center Program funding. Some locations may overlap due to scale or may otherwise not be visible when mapped. Federal investments represent the total funding from the federal Health Center Program to grantees with a presence in the state in 2021.

## NEIGHBORHOOD HEALTH

Neighborhood Health Arlington Dental | 2100 Washington Blvd Arlington, VA 22204-5703

Neighborhood Health at 2 East | 2 E Glebe Rd Alexandria, VA 22305-2938

Neighborhood Health at Alexandria CSB | 720 N Saint Asaph St Alexandria, VA 22314-1912

Neighborhood Health at Annandale Dental | 7501 Little River Tpke STE G4 Annandale, VA 22003-2923

Neighborhood Health at Annandale Medical | 6715 Little River Tpke STE 201 Annandale, VA 22003-3546

Neighborhood Health at Arlington CSB | 2120 Washington Blvd Arlington, VA 22204-5718

Neighborhood Health at Martha Custis Drive | 1225 Martha Custis Dr, Ste C1 Alexandria, VA 22302-2040

Neighborhood Health at Richmond Highway | 6677 Richmond Hwy Alexandria, VA 22306-6647

Neighborhood Health at Sherwood Hall Lane | 2616 Sherwood Hall Ln STE 106 Alexandria, VA 22306-3154

Neighborhood Health at South County Center | 8350 Richmond Hwy STE 301 Alexandria, VA 22309-2344

Neighborhood Health at the Casey Clinic | 1200 N Howard St Alexandria, VA 22304-1634

Neighborhood Health at the Gartlan Mental Health Center | 8119 Holland Rd Alexandria, VA 22306-3135

Neighborhood Health At the WOW Bus | 2 E Glebe Rd Alexandria, VA 22305-2938

Neighborhood Health King Street Dental | 4480 King St Alexandria, VA 22302-1339