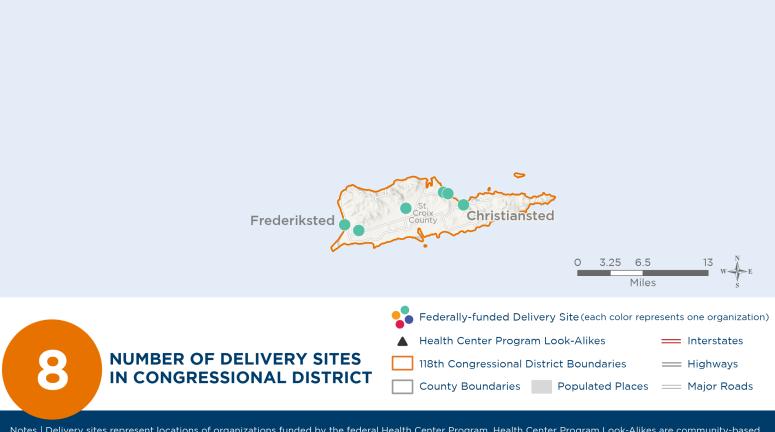

#### United States Virgin Islands's AL Congressional District

The 2 federally-funded health center organizations with a presence in United States Virgin Islands's At Large Congressional District leverage \$3,271,826 in federal investments to serve 15,930 patients.

### United States Virgin Islands's AL Congressional District

# NUMBER OF DELIVERY SITES IN CONGRESSIONAL DISTRICT

(main organization in bold)

#### FREDERIKSTED HEALTH CARE INC

Frederiksted Health Care Inc. Northshore Health Center | La Grande Princesse Dr Sion Farm, VI 00820 Frederiksted Health Care, Inc. | 516 Strand St Frederiksted, VI 00840-3533 Frederiksted Health Care, Inc. Dental East | 1E Orange Grove Christiansted, VI 00820 Frederiksted Health Care, Inc. Mid Island Health Center | 4100 Sion Farm Christiansted, VI 00820 Frederiksted Health Care, Inc. Mobile Health & Dental Van | 516 Strand St Frederiksted, VI 00840-3533 Lena Schulterbrandt Health Center at Sunshine Mall | 1 Estate Cane Frederiksted, VI 00840-4425 St. Croix Ed Complex School Hlth | Rr 2 Northcentral, VI 00850

#### ST THOMAS EAST END MEDICAL CENTER CORPORATION

St. Thomas East End Medical Center Corporation | 4605 Tutu Park Mall St Thomas, VI 00802-1736

Sources | Federally-Funded Delivery Site Locations: data.HRSA.gov, December 2022.