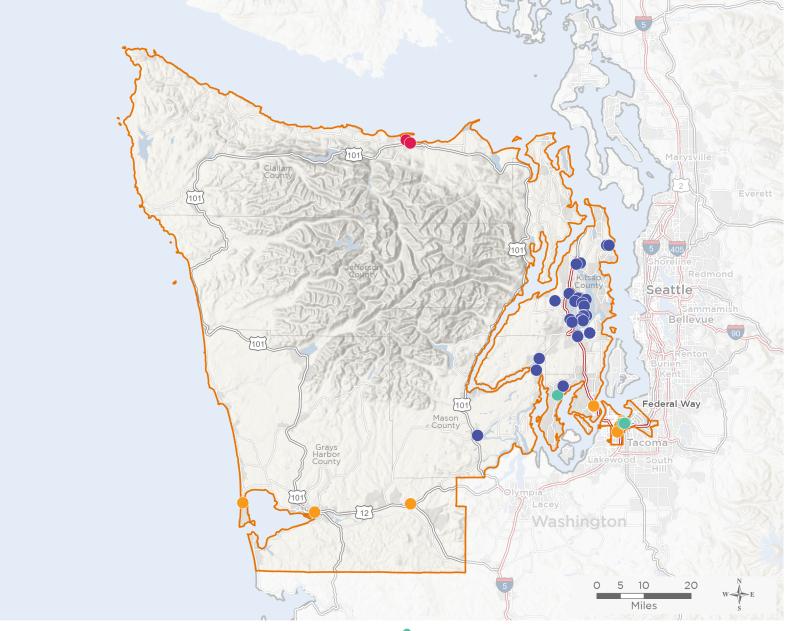

## Representative Derek Kilmer

118th United States Congress

Washington's 6<sub>TH</sub> Congressional District

The 4 federally-funded health center organizations with a presence in Washington's 6th Congressional District leverage \$21,721,933 in federal investments to serve 323,802 patients.

# NUMBER OF DELIVERY SITES IN CONGRESSIONAL DISTRICT

Federally-funded Delivery Site (each color represents one organization)

Health Center Program Look-Alikes — Interstates

118th Congressional District Boundaries — Highways

County Boundaries — Populated Places — Major Roads

Notes | Delivery sites represent locations of organizations funded by the federal Health Center Program. Health Center Program Look-Alikes are community-based health care providers that meet the requirements of the HRSA Health Center Program, but do not receive Health Center Program funding. Some locations may overlap due to scale or may otherwise not be visible when mapped. Federal investments represent the total funding from the federal Health Center Program to grantees with a presence in the state in 2021.

Sources | Federally-Funded Delivery Site Locations and Health Center Program Look-Alikes: data.HRSA.gov, December 2022. Health Center Patients and Federal Funding | 2021 Uniform Data System, Bureau of Primary Health Care, HRSA.