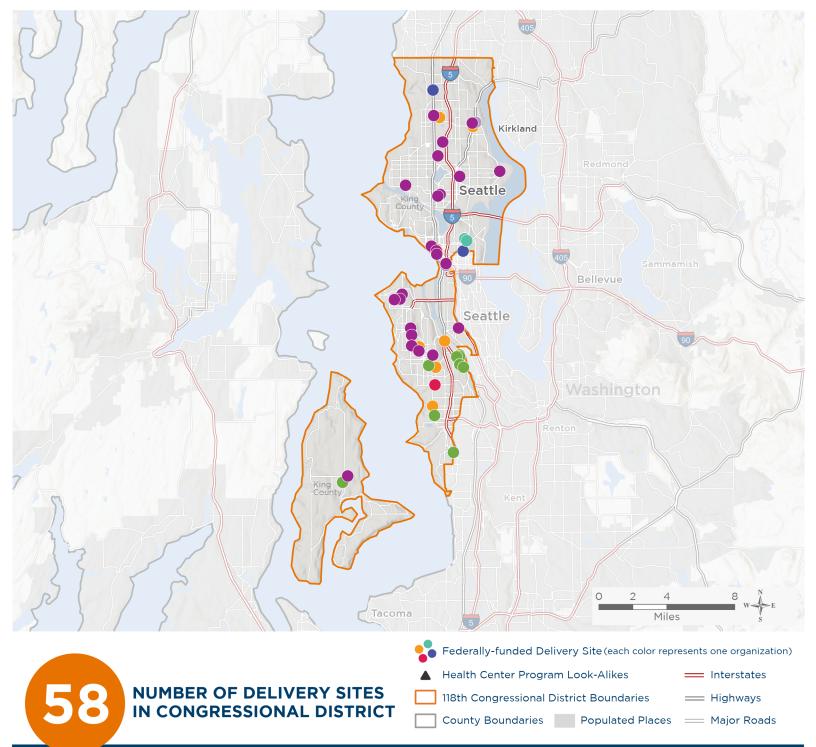

# Representative Pramila JayapalDF118th United States Congress

NATIONAL ASSOCIATION OF Community Health Centers

Washington's **7**TH Congressional District

The 7 federally-funded health center organizations with a presence in Washington's 7th Congressional District leverage **\$39,483,654** in federal investments to serve **438,580** patients.

Notes | Delivery sites represent locations of organizations funded by the federal Health Center Program. Health Center Program Look-Alikes are community-based health care providers that meet the requirements of the HRSA Health Center Program, but do not receive Health Center Program funding. Some locations may overlap due to scale or may otherwise not be visible when mapped. Federal investments represent the total funding from the federal Health Center Program to grantees with a presence in the state in 2021.

# NUMBER OF DELIVERY SITES IN CONGRESSIONAL DISTRICT

(main organization in bold)