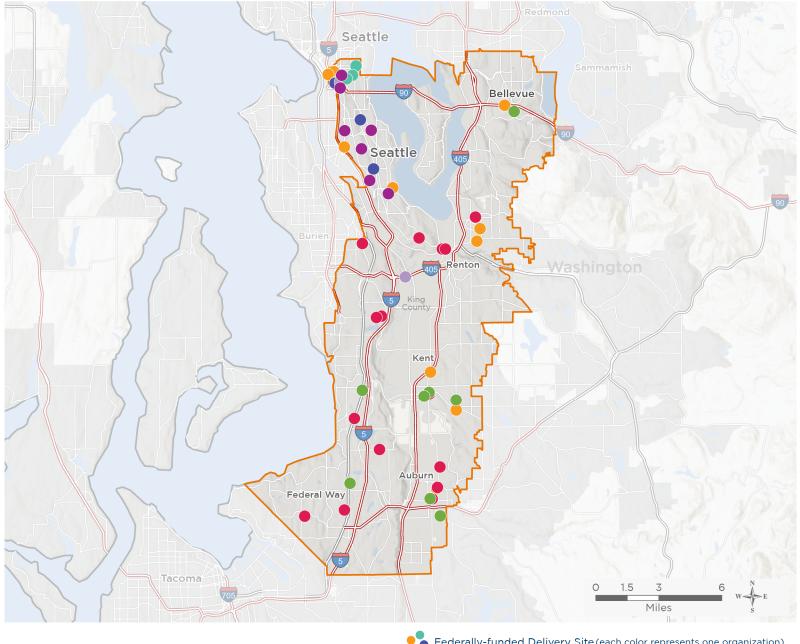

# **Representative Adam Smith**

118th United States Congress

Washington's 9тн Congressional District

The 7 federally-funded health center organizations with a presence in Washington's 9th Congressional District leverage \$39,483,654 in federal investments to serve 438,580 patients.

NUMBER OF DELIVERY SITES IN CONGRESSIONAL DISTRICT

Federally-funded Delivery Site (each color represents one organization)

A Health Center Program Look-Alikes Interstates

118th Congressional District Boundaries Highways

County Boundaries Populated Places Major Roads

Notes | Delivery sites represent locations of organizations funded by the federal Health Center Program. Health Center Program Look-Alikes are community-based health care providers that meet the requirements of the HRSA Health Center Program, but do not receive Health Center Program funding. Some locations may overlap due to scale or may otherwise not be visible when mapped. Federal investments represent the total funding from the federal Health Center Program to grantees with a presence in the state in 2021.

Sources | Federally-Funded Delivery Site Locations and Health Center Program Look-Alikes: data.HRSA.gov, December 2022. Health Center Patients and Federal Funding | 2021 Uniform Data System, Bureau of Primary Health Care, HRSA.