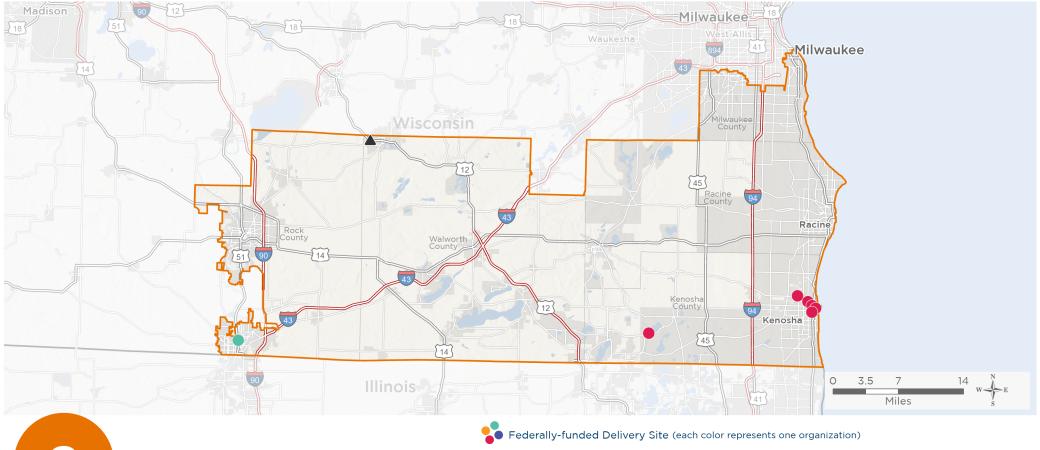

NUMBER OF DELIVERY SITES IN CONGRESSIONAL DISTRICT

Notes | Delivery sites represent locations of organizations funded by the federal Health Center Program. Health Center Program Look-Alikes are community-based health care providers that meet the requirements of the HRSA Health Center Program, but do not receive Health Center Program funding. Some locations may overlap due to scale or may otherwise not be visible when mapped. Domestic violence shelters are excluded from the map and delivery site statistics. Federal investments represent the total funding from the federal Health Center Program to grantees with a presence in the state in 2021.

## NUMBER OF DELIVERY SITES IN CONGRESSIONAL DISTRICT

(main organization in bold)

#### COMMUNITY HEALTH SYSTEMS INC

Beloit Area Community Health Center | 74 Eclipse Ctr Beloit, WI 53511-3550

Beloit Area Community Health Center Behavioral Health Clinic | 55 Eclipse Ctr Beloit, WI 53511-3550

#### KENOSHA COMMUNITY HEALTH CENTER INC

Kenosha Community Health Center Mobile Medical Unit | 6226 14th Ave Kenosha, WI 53143-4413

Kenosha Community Health Center, Inc | 4006 Washington Rd Kenosha, WI 53144-4819

Kenosha Community Health Center, Inc Mobile Medical Unit | 625 57th St STE 700 Kenosha, WI 53140-4146

Kenosha Community Health Center, Inc. | 4536 22nd Ave Kenosha, WI 53140-5917

Kenosha Community Health Center, Inc. | 1330 52nd St STE 205 Kenosha, WI 53140-3236

Kenosha Community Health Center, Inc. | 6226 14th Ave Kenosha, WI 53143-4413

Kenosha Community Health Center, Inc. | 903 S 2nd St Silver Lake, WI 53170-1747

#### ▲ HEALTH CENTER PROGRAM LOOK-ALIKES

Health Center Program Look-Alikes are community-based health care providers that meet the requirements of the HRSA Health Center Program, but do not receive Health Center Program funding.

#### **ROCK RIVER COMMUNITY CLINIC, INC.**

Rock River Community Clinic - Whitewater | 1461 W Main St BLDG Whitewater, WI 53190-1568