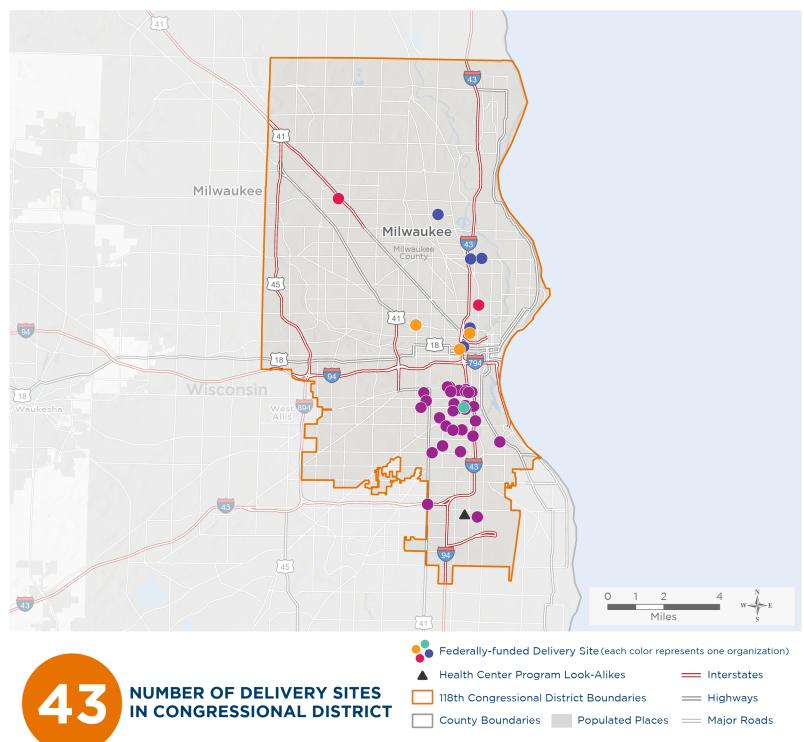

# **Representative Gwen Moore** 118th United States Congress

Wisconsin's **4**тн Congressional District

The 5 federally-funded health center organizations with a presence in Wisconsin's 4th Congressional District leverage **\$15,189,970** in federal investments to serve **82,566** patients.

Notes | Delivery sites represent locations of organizations funded by the federal Health Center Program. Health Center Program Look-Alikes are community-based health care providers that meet the requirements of the HRSA Health Center Program, but do not receive Health Center Program funding. Some locations may overlap due to scale or may otherwise not be visible when mapped. Domestic violence shelters are excluded from the map and delivery site statistics. Federal investments represent the total funding from the federal Health Center Program to grantees with a presence in the state in 2021.

> Sources | Federally-Funded Delivery Site Locations and Health Center Program Look-Alikes: data.HRSA.gov, December 2022. Health Center Patients and Federal Funding | 2021 Uniform Data System, Bureau of Primary Health Care, HRSA.

## NUMBER OF DELIVERY SITES IN CONGRESSIONAL DISTRICT

(main organization in bold)

### GERALD L IGNACE INDIAN HEALTH CENTER INC

Gerald L. Ignace Indian Health Center, Inc. | 930 W Historic Mitchell St Milwaukee, WI 53204-3533

#### MILWAUKEE HEALTH SERVICES INC

Isaac Coggs Heritage Health Ctr | 8200 W Silver Spring Dr Milwaukee, WI 53218-2552 Milwaukee Health Services, Inc. | 2555 N Dr Martin Luther King Jr Dr Milwaukee, WI 53212-2709

### OUTREACH COMMUNITY HEALTH CENTERS, INC.

210 W. Capitol Drive - Family Services Clinic | 210 W Capitol Dr Milwaukee, WI 53212-1123
Ascension St. Ben's Clinic | 1004 N 10th St Ste 100 Milwaukee, WI 53233-1472
Bh 4 | 210 Ste Ochc Se Milwaukee, WI 53212-1123
Mobile Dental Unit at OCHC Clinic | 210 W Capitol Dr Milwaukee, WI 53212-1123
OCHC Mobile Health Unit | 2400 W Villard Ave Milwaukee, WI 53209-4901
Outreach Community Health Centers - Adult Medicine | 210 W Capitol Dr Milwaukee, WI 53212-1123
Outreach Community Health Centers, Incorporated | 711 W Capitol Dr Milwaukee, WI 53206-3336
Salvation Army Clinic | 1730 N 7th St Milwaukee, WI 53205-1701
St. Elizabeth Ann Seton Dental Clinic | 1730 S 13th St Milwaukee, WI 53204-3201

### **PROGRESSIVE COMMUNITY HEALTH CENTERS, INC.**

12th Street Urgent Care | 945 N 12th St Milwaukee, WI 53233-1305 Hillside Family Health Center | 1452 N 7th St Milwaukee, WI 53205-2301 Lisbon Avenue Health Center | 3522 W Lisbon Ave Milwaukee, WI 53208-1953

### SIXTEENTH STREET COMMUNITY HEALTH CENTERS, INC.

Sixteenth Street Community Health Centers- Augustine Prep Academy | 2607 S 5th St STE B Milwaukee, WI 53207 Sixteenth Street Community Health Centers-Chavez | 1032 S Cesar E Chavez Dr Milwaukee, WI 53204-2203 Sixteenth Street Community Health Centers-Layton | 4570 S 27th St Milwaukee, WI 53221-2145 Sixteenth Street Community Health Centers-St Anthony School-Elementary-1 | 1747 S 9th St Milwaukee, WI 53204 Sixteenth Street Community Health Centers-St Anthony School-Elementary-2 | 1669 S 5th St Milwaukee, WI 53204 Sixteenth Street Community Health Centers-St Anthony School-High | 4807 S 2nd St Milwaukee, WI 53207-5919 Sixteenth Street Community Health Centers-St Anthony School-K3 | 1644 S 9th St Milwaukee, WI 53204-3426 Sixteenth Street Community Health Centers-St Anthony School-Middle | 2156 S 4th St Milwaukee, WI 53207-1146 Sixteenth Street Community Health Centers-St Anthony School-Middle | 2156 S 4th St Milwaukee, WI 53207-2209 Sixteenth Street Community Health Centers - Bay View HS | 2751 S Lenox St RM bh1 Milwaukee, WI 53207-2209 Sixteenth Street Community Health Ctrs - Carmen Schools-South HS | 1712 S 32nd St Rm 308 Milwaukee, WI 53215 Sixteenth Street Community Health Ctrs - Carmen Schools-South HS | 2433 S 15th St Rm 104B Milwaukee, WI 53215 Sixteenth Street Community Health Ctrs - Carmen Schools-South HS | 2500 W Oklahoma Ave Rm 124 Milwaukee, WI 53215-4437

## HEALTH CENTER PROGRAM LOOK-ALIKES

Health Center Program Look-Alikes are community-based health care providers that meet the requirements of the HRSA Health Center Program, but do not receive Health Center Program funding.

### **MUSLIM COMMUNITY & HEALTH CENTER**

Muslim Community & Health Center | 803 W Layton Ave Milwaukee, WI 53221-2426

Sources | Federally-Funded Delivery Site Locations: data.HRSA.gov, December 2022.