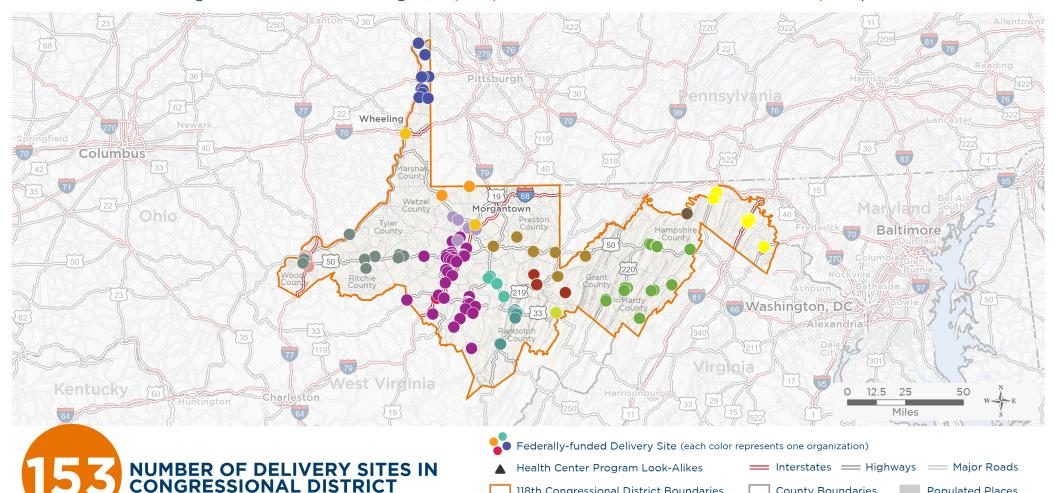

## **Representative Alex Mooney**

118th United States Congress

West Virginia's 2ND Congressional District

County Boundaries

**Populated Places** 

The 17 federally-funded health center organizations with a presence in West Virginia's 2nd Congressional District leverage \$50,344,187 in federal investments to serve 309,428 patients.

Notes | Delivery sites represent locations of organizations funded by the federal Health Center Program. Health Center Program Look-Alikes are community-based health care providers that meet the requirements of the HRSA Health Center Program, but do not receive Health Center Program funding. Some locations may overlap due to scale or may otherwise not be visible when mapped. Federal investments represent the total funding from the federal Health Center Program to grantees with a presence in the state in 2021.

118th Congressional District Boundaries

Sources | Federally-Funded Delivery Site Locations and Health Center Program Look-Alikes; data.HRSA.gov, December 2022. Health Center Patients and Federal Funding | 2021 Uniform Data System, Bureau of Primary Health Care, HRSA.

West Virginia's 2ND Congressional District

# NUMBER OF DELIVERY SITES IN CONGRESSIONAL DISTRICT

(main organization in bold)